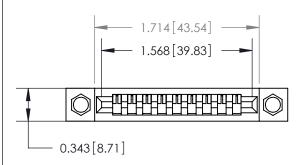

## **Mounting Option**

.156 (3.96) Dia. Mounting Holes

## **Contact Detail**

Wire Wrap .046x.013(1.17x0.33) - Tail LG=.708(17.98) .156 [3.96] Contact Spacing x .200 [5.08] Row Spacing





**See Accompanying Page for:** 

**Contact Bend Details** 



**SECTION A-A** 

.175 [4.45] Point of Contact (Measured from bottom of Card Slot) Card Slot Accepts .054 [1.37] to .070 [1.78] Thick P.C. Board

| 807/857 Series High Temp Card Edge Connector |
|----------------------------------------------|
| Part Number: 857-009-545-104                 |

YOUR CONNECTION TO QUALITY & SERVICE

| ACAD REFERENCE NO | . 807 ENG MASTER |
|-------------------|------------------|
| DRAWN: J.LEE      | DATE: AUG. 11/09 |
| CHECKED:          | DATE:            |
| SCALE: NTS        | SHEET 1 OF 2     |
| DRAWING NUMBER    | ISSUE            |

807 Assembly