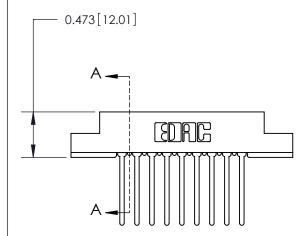

## **Contact Detail**

Wire Wrap .046x.013(1.17x0.33) - Tail LG=.708(17.98) .156 [3.96] Contact Spacing x .200 [5.08] Row Spacing

**See Accompanying Page for:** 

**Contact Bend Details** 

**SECTION A-A** 

.175 [4.45] Point of Contact (Measured from bottom of Card Slot) Card Slot Accepts .054 [1.37] to .070 [1.78] Thick P.C. Board