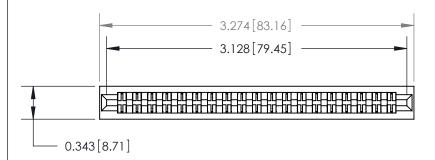

## **Contact Detail**

PC Tail .046x.013(1.17x0.33) - Tail LG=.213(5.41)

.156 [3.96] Contact Spacing x .200 [5.08] Row Spacing

**SECTION A-A** 

.095 [2.41] Point of Contact (Measured from bottom of Card Slot)