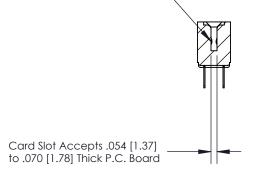

## **Contact Detail**

PC Tail .046x.013(1.17x0.33) - Tail LG=.213(5.41)

.156 [3.96] Contact Spacing x .200 [5.08] Row Spacing

**SECTION A-A** 

.095 [2.41] Point of Contact (Measured from bottom of Card Slot)