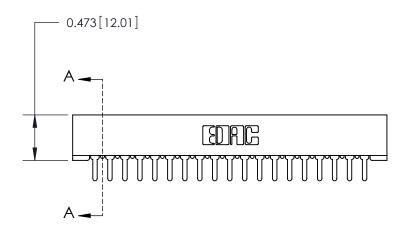

## **Contact Detail**

PC Tail .046x.013(1.17x0.33) - Tail LG=.213(5.41)

.156 [3.96] Contact Spacing x .200 [5.08] Row Spacing

**SECTION A-A** 

.095 [2.41] Point of Contact (Measured from bottom of Card Slot)