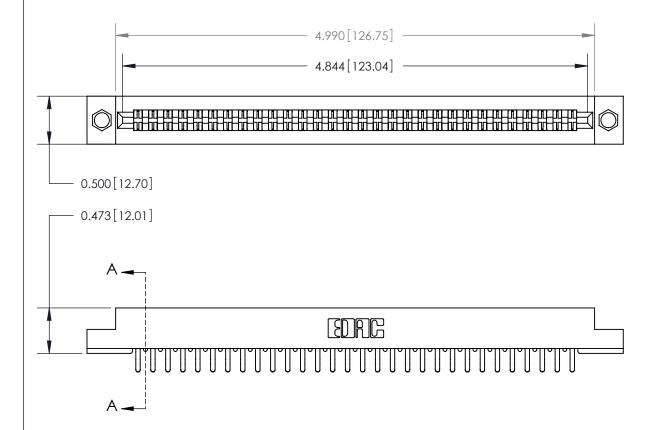

**Mounting Option** .156 (3.96) Dia. Mounting Holes **Contact Detail** 

Extender Board Bend (Code 520 Contacts)

.156 [3.96] Contact Spacing x .200 [5.08] Row Spacing

**SECTION A-A** 

.095 [2.41] Point of Contact (Measured from bottom of Card Slot)

Card Slot Accepts .054 [1.37] to .070 [1.78] Thick P.C. Board

**See Accompanying Page for:** 

**Contact Bend Details** 

807/857 Series High Temp Card Edge Connector Part Number: 857-060-556-204

| VALID | 001 | INIEC | TION - |
|-------|-----|-------|--------|

807 Assembly