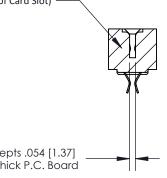

**Mounting Option** .156 (3.96) Dia. Mounting Holes **Contact Detail** 

Extender Board Bend (Code 520 Contacts)

.156 [3.96] Contact Spacing x .200 [5.08] Row Spacing

**SECTION A-A** 

.095 [2.41] Point of Contact (Measured from bottom of Card Slot)

Card Slot Accepts .054 [1.37] to .070 [1.78] Thick P.C. Board

**See Accompanying Page for:** 

**Contact Bend Details** 

807/857 Series High Temp Card Edge Connector Part Number: 857-060-556-204

| VALID | 001 | INIEC | TION - |
|-------|-----|-------|--------|