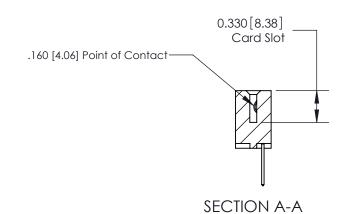

ISSUE NUMBER

ORIGINAL

1

|             | 837/887 Series High Temp Card Edge Connector<br>Contact Bend Detail |                                                                                                                                                                                                 | ACAD REFERENCE | NO. 837 EN | 837 ENG MASTER   |  |
|-------------|---------------------------------------------------------------------|-------------------------------------------------------------------------------------------------------------------------------------------------------------------------------------------------|----------------|------------|------------------|--|
|             |                                                                     |                                                                                                                                                                                                 | DRAWN: J.LEE   | DATE: OC   | DATE: OCT. 06/09 |  |
|             |                                                                     |                                                                                                                                                                                                 | CHECKED:       | DATE:      | DATE:            |  |
| YOUR CONNEC | EDAC INC THESE                                                      | THESE DRAWINGS AND SPECIFICATIONS ARE THE PROPERTY OF EDAC INC.,AND SHALL NOT BE REPRODUCED,OR COPIED OR USED AS THE BASIS FOR THE MANUFACTURE OR SALE OF APPARATUS WITHOUT WRITTEN PERMISSION. | SCALE: NTS     | SHEET      | 2 <b>OF</b> 2    |  |
|             | TORONTO, ONTARIO                                                    |                                                                                                                                                                                                 | DRAWING NUMBER | •          | ISSUE            |  |
|             | YOUR CONNECTION TO QUALITY & SERVICE                                |                                                                                                                                                                                                 | 837 Assembly   |            | 1                |  |