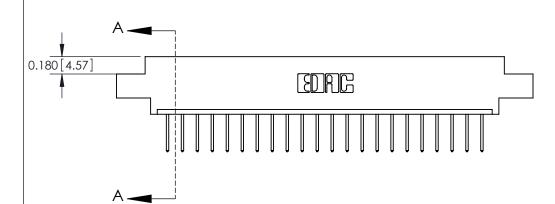

**Mounting Option** 07-M3-0.5 Metric Threaded Inserts **Contact Detail** 523-P.C. Tail .025 Sq.(0.64 Sq.) - Tail LG=.390(9.91) .156 [3.96] Contact Spacing x .200 [5.08] Row Spacing

THIS IS A C.A.D. GENERATED DRAWING

ISSUE NUMBER

ORIGINAL

DO NOT MAKE MANUAL REVISIONS TO MASTER.

- 3.742[95.05] - 3.596[91.34] -Card Slot Accepts - .054 [1.37] to .070 [1.78] Thick P.C. Board 0.370 [9.40]

**See Accompanying Pages for:** 

**Contact Bend Details** 

837/887 Series High Temp Card Edge Connector Part Number: 887-022-523-607

**EDAC INC** TORONTO, ONTARIO CANADA

THESE DRAWINGS AND SPECIFICATIONS ARE THE PROPERTY OF EDAC INC.,AND SHALL NOT BE REPRODUCED, OR COPIED OR USED AS THE BASIS FOR THE MANUFACTURE OR SALE OF APPARATUS WITHOUT WRITTEN PERMISSION.