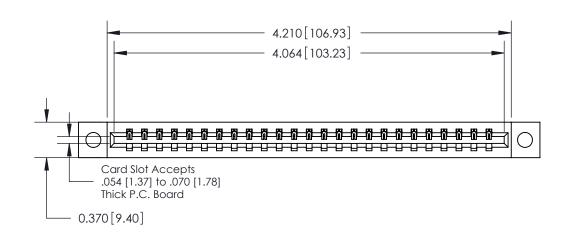

**Mounting Option** 

04-.156 (3.96) Dia. Mounting Holes

**Contact Detail** 

544-Wire Wrap .050x.025(1.27x0.64) - Tail LG=.750(19.05)

.156 [3.96] Contact Spacing x .200 [5.08] Row Spacing

THIS IS A C.A.D. GENERATED DRAWING DO NOT MAKE MANUAL REVISIONS TO MASTER.

ISSUE NUMBER

ORIGINAL

**See Accompanying Pages for:** 

**Contact Bend Details** 

837/887 Series High Temp Card Edge Connector Part Number: 887-025-544-104

**EDAC INC** TORONTO, ONTARIO CANADA

THESE DRAWINGS AND SPECIFICATIONS ARE THE PROPERTY OF EDAC INC.,AND SHALL NOT BE REPRODUCED, OR COPIED OR USED AS THE BASIS FOR THE MANUFACTURE OR SALE OF APPARATUS WITHOUT WRITTEN PERMISSION.