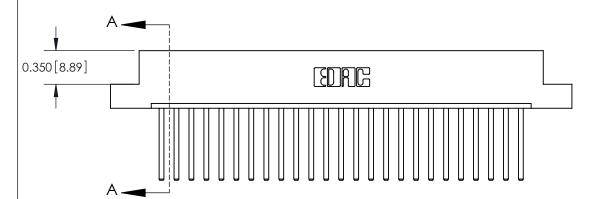

ISSUE NUMBER

ORIGINAL

**See Accompanying Pages for:** 

**Contact Bend Details** 

837/887 Series High Temp Card Edge Connector Part Number: 887-025-544-104

**EDAC INC** TORONTO, ONTARIO CANADA

THESE DRAWINGS AND SPECIFICATIONS ARE THE PROPERTY OF EDAC INC.,AND SHALL NOT BE REPRODUCED, OR COPIED OR USED AS THE BASIS FOR THE MANUFACTURE OR SALE OF APPARATUS WITHOUT WRITTEN PERMISSION.