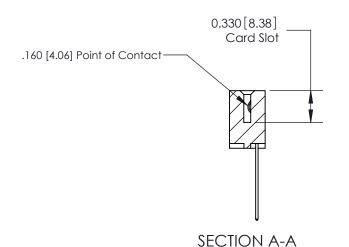

ISSUE NUMBER

ORIGINAL

1

|                      | 837/887 Series High Temp Card Edge Connector |                                                                                                                                                              | ACAD REFERENCE | NO. 837 EN       | 837 ENG MASTER |  |
|----------------------|----------------------------------------------|--------------------------------------------------------------------------------------------------------------------------------------------------------------|----------------|------------------|----------------|--|
| Contact Bend Detail  |                                              | DRAWN: J.LEE                                                                                                                                                 | DATE: OC       | DATE: OCT. 06/09 |                |  |
| Confider Bend Defail | Confact Bend Defail                          |                                                                                                                                                              | CHECKED:       | DATE:            | DATE:          |  |
|                      | EDAC INC                                     | TORONTO, ONTARIO CANADA  ARE THE PROPERTY OF EDAC INC., AND SHALL NOT BE REPRODUCED, OR COPIED OR USED AS THE BASIS FOR THE MANUFACTURE OR SALE OF APPARATUS | SCALE: NTS     | SHEET            | 2 <b>OF</b> 2  |  |
|                      | TORONTO, ONTARIO                             |                                                                                                                                                              | DRAWING NUMBER |                  | ISSUE          |  |
| ,                    | YOUR CONNECTION TO QUALITY & SERVICE         |                                                                                                                                                              | 837 Assembly   |                  | 1              |  |