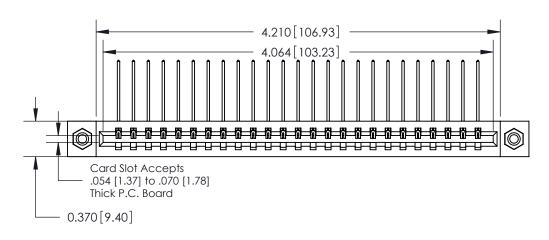

**See Accompanying Pages for:** 

**Contact Bend Details** 

837/887 Series High Temp Card Edge Connector Part Number: 887-025-559-108

**EDAC INC** TORONTO, ONTARIO CANADA

THESE DRAWINGS AND SPECIFICATIONS ARE THE PROPERTY OF EDAC INC.,AND SHALL NOT BE REPRODUCED, OR COPIED OR USED AS THE BASIS FOR THE MANUFACTURE OR SALE OF APPARATUS WITHOUT WRITTEN PERMISSION.

**Mounting Option** 

08-#4-40 Unified Threaded Inserts