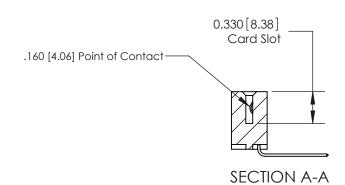

## **Contact Detail**

559-90 Degree Bend (Code 541 Contacts)

.156 [3.96] Contact Spacing x .200 [5.08] Row Spacing

THIS IS A C.A.D. GENERATED DRAWING DO NOT MAKE MANUAL REVISIONS TO MASTER.

ISSUE NUMBER

ORIGINAL