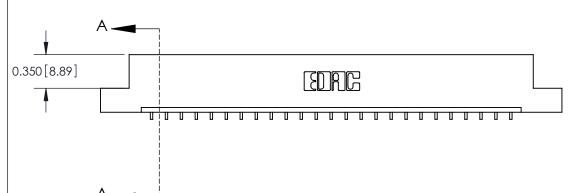

**See Accompanying Pages for:** 

**Contact Bend Details** 

837/887 Series High Temp Card Edge Connector Part Number: 887-025-559-108

**EDAC INC** TORONTO, ONTARIO CANADA

THESE DRAWINGS AND SPECIFICATIONS ARE THE PROPERTY OF EDAC INC.,AND SHALL NOT BE REPRODUCED, OR COPIED OR USED AS THE BASIS FOR THE MANUFACTURE OR SALE OF APPARATUS WITHOUT WRITTEN PERMISSION.