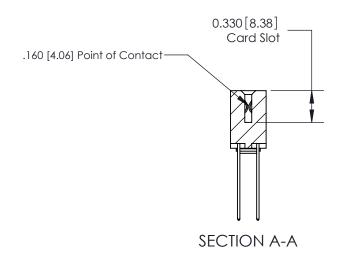

ISSUE NUMBER

ORIGINAL

1

|                     | 837/887 Series High Temp Card Edge Connector |                                                                                                                                                  | ACAD REFERENCE | NO. 837 EN       | 837 ENG MASTER |  |
|---------------------|----------------------------------------------|--------------------------------------------------------------------------------------------------------------------------------------------------|----------------|------------------|----------------|--|
| Contact Bend Detail |                                              | DRAWN: J.LEE                                                                                                                                     | DATE: OC       | DATE: OCT. 06/09 |                |  |
|                     | Confact bend Detail                          |                                                                                                                                                  | CHECKED:       | DATE:            |                |  |
|                     | EDAC INC                                     | D, ONTARIO  ARE THE PROPERTY OF EDAC INC., AND SHALL NOT BE REPRODUCED, OR COPIED  OR USED AS THE BASIS FOR THE MANUFACTURE OR SALE OF APPARATUS | SCALE: NTS     | SHEET            | 2 <b>OF</b> 2  |  |
|                     | TORONTO, ONTARIO                             |                                                                                                                                                  | DRAWING NUMBER |                  | ISSUE          |  |
|                     | YOUR CONNECTION TO QUALITY & SERVICE         |                                                                                                                                                  | 837 Assembly   |                  | 1              |  |