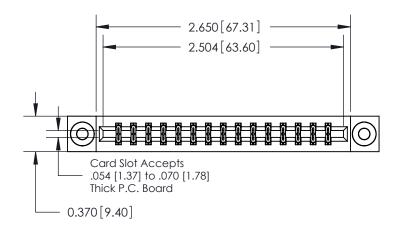

ISSUE NUMBER ORIGINAL

**See Accompanying Pages for:** 

**Contact Bend Details** 

837/887 Series High Temp Card Edge Connector Part Number: 887-030-544-203

YOUR CONNECTION TO QUALITY & SERVICE

**EDAC INC** TORONTO, ONTARIO CANADA