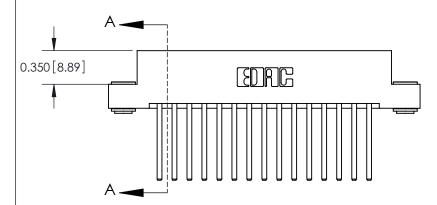

ISSUE NUMBER ORIGINAL

**See Accompanying Pages for:** 

**Contact Bend Details** 

837/887 Series High Temp Card Edge Connector Part Number: 887-030-544-203

YOUR CONNECTION TO QUALITY & SERVICE

**EDAC INC** TORONTO, ONTARIO CANADA