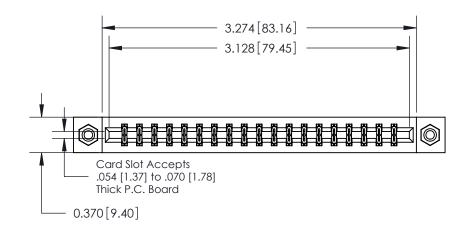

**Mounting Option** 

08-#4-40 Unified Threaded Inserts

## **Contact Detail**

.156 [3.96] Contact Spacing x .200 [5.08] Row Spacing

523-P.C. Tail .025 Sq.(0.64 Sq.) - Tail LG=.390(9.91)

ISSUE NUMBER

ORIGINAL

0.330[8.38] Card Slot .160 [4.06] Point of Contact SECTION A-A