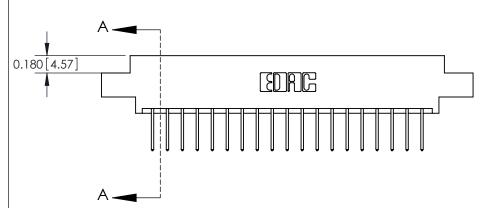

## **Contact Detail**

.156 [3.96] Contact Spacing x .200 [5.08] Row Spacing

523-P.C. Tail .025 Sq.(0.64 Sq.) - Tail LG=.390(9.91)

ISSUE NUMBER

ORIGINAL

0.330[8.38] Card Slot .160 [4.06] Point of Contact SECTION A-A

**See Accompanying Pages for:** 

**Contact Bend Details** 

837/887 Series High Temp Card Edge Connector Part Number: 887-038-523-808

YOUR CONNECTION TO QUALITY & SERVICE

**EDAC INC** TORONTO, ONTARIO CANADA