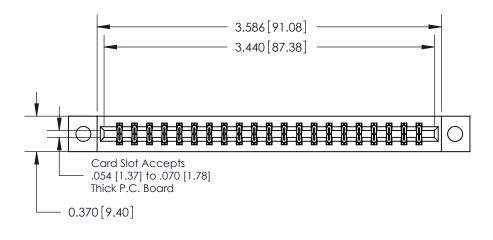

**Mounting Option** 

04-.156 (3.96) Dia. Mounting Holes

## **Contact Detail**

540-Wire Wrap .025 Sq.(0.64 Sq.) - Tail LG=.560(14.22)

.156 [3.96] Contact Spacing x .200 [5.08] Row Spacing

THIS IS A C.A.D. GENERATED DRAWING DO NOT MAKE MANUAL REVISIONS TO MASTER.