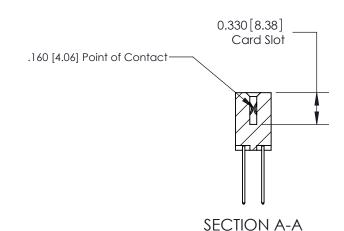

ISSUE NUMBER

ORIGINAL

1

|                     | 837/887 Series High Temp Card Edge Connector |                                                                                                                                                  | ACAD REFERENCE | NO. 837 EN       | 837 ENG MASTER |  |
|---------------------|----------------------------------------------|--------------------------------------------------------------------------------------------------------------------------------------------------|----------------|------------------|----------------|--|
| Contact Bend Detail |                                              | DRAWN: J.LEE                                                                                                                                     | DATE: OC       | DATE: OCT. 06/09 |                |  |
|                     | Confact bend Detail                          |                                                                                                                                                  | CHECKED:       | DATE:            |                |  |
|                     | EDAC INC                                     | D, ONTARIO  ARE THE PROPERTY OF EDAC INC., AND SHALL NOT BE REPRODUCED, OR COPIED  OR USED AS THE BASIS FOR THE MANUFACTURE OR SALE OF APPARATUS | SCALE: NTS     | SHEET            | 2 <b>OF</b> 2  |  |
|                     | TORONTO, ONTARIO                             |                                                                                                                                                  | DRAWING NUMBER |                  | ISSUE          |  |
|                     | YOUR CONNECTION TO QUALITY & SERVICE         |                                                                                                                                                  | 837 Assembly   |                  | 1              |  |