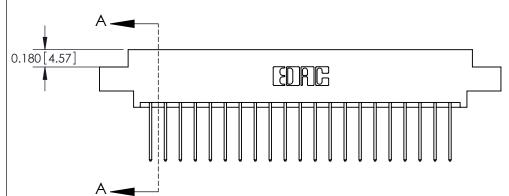

ISSUE NUMBER

ORIGINAL

**See Accompanying Pages for:** 

**Contact Bend Details** 

837/887 Series High Temp Card Edge Connector Part Number: 887-042-540-804

YOUR CONNECTION TO QUALITY & SERVICE

**EDAC INC** TORONTO, ONTARIO CANADA