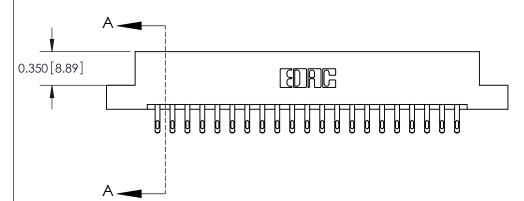

## **Contact Detail**

555-Extender Board Bend (Code 500 Contacts)

.156 [3.96] Contact Spacing x .200 [5.08] Row Spacing

THIS IS A C.A.D. GENERATED DRAWING 02-.128 (3.25) Dia. Mounting Holes DO NOT MAKE MANUAL REVISIONS TO MASTER.