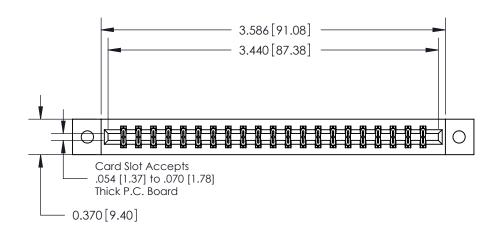

## **Contact Detail**

555-Extender Board Bend (Code 500 Contacts)

.156 [3.96] Contact Spacing x .200 [5.08] Row Spacing

THIS IS A C.A.D. GENERATED DRAWING 02-.128 (3.25) Dia. Mounting Holes DO NOT MAKE MANUAL REVISIONS TO MASTER.