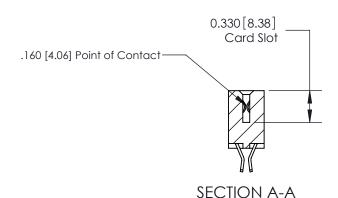

## **Contact Detail**

555-Extender Board Bend (Code 500 Contacts)

.156 [3.96] Contact Spacing x .200 [5.08] Row Spacing

THIS IS A C.A.D. GENERATED DRAWING 02-.128 (3.25) Dia. Mounting Holes DO NOT MAKE MANUAL REVISIONS TO MASTER.