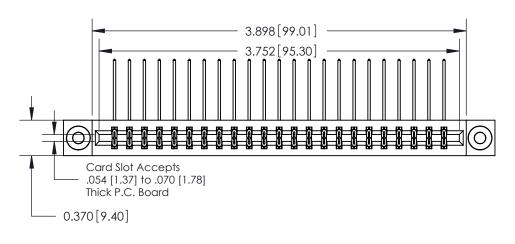

1

**See Accompanying Pages for:** 

**Contact Bend Details** 

837/887 Series High Temp Card Edge Connector Part Number: 887-046-558-803

|                    | EDAC INC          |  |  |
|--------------------|-------------------|--|--|
|                    | TORONTO, ONTARIO  |  |  |
|                    | CANADA            |  |  |
| YOUR CONNECTION TO | QUALITY & SERVICE |  |  |