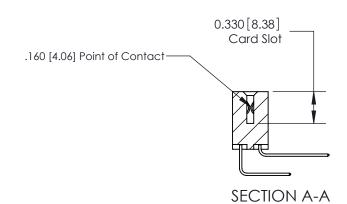

## **Contact Detail**

558-90 Degree Bend (Code 541 Contacts)

.156 [3.96] Contact Spacing x .200 [5.08] Row Spacing

THIS IS A C.A.D. GENERATED DRAWING DO NOT MAKE MANUAL REVISIONS TO MASTER.

ISSUE NUMBER

ORIGINAL

1

**See Accompanying Pages for:** 

**Contact Bend Details** 

837/887 Series High Temp Card Edge Connector Part Number: 887-046-558-803

|                    | EDAC INC          |  |  |
|--------------------|-------------------|--|--|
|                    | TORONTO, ONTARIO  |  |  |
|                    | CANADA            |  |  |
| YOUR CONNECTION TO | QUALITY & SERVICE |  |  |