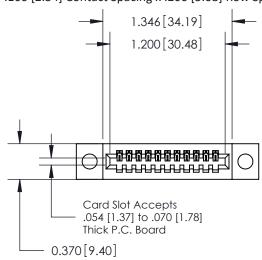

## **Contact Detail**

520-P.C. Tail .030x.018(0.76x0.46) - Tail LG=.185(4.70) .100 [2.54] Contact Spacing x .200 [5.08] Row Spacing

**See Accompanying Pages for:** 

- **Contact Bend Details**
- **Mounting Options**

.240 [6.10] Point of Contact-

842/892 Series High Temp Card Edge Connector Part Number: 892-011-520-104

YOUR CONNECTION TO QUALITY & SERVICE

842 ENG MASTER J.LEE DATE: OCT. 06/09 SHEET 1 OF 3 NTS

SECTION A-A