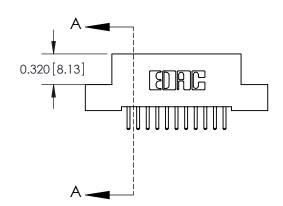

.240 [6.10] Point of Contact-

842/892 Series High Temp Card Edge Connector Part Number: 892-011-520-104

YOUR CONNECTION TO QUALITY & SERVICE

842 ENG MASTER J.LEE DATE: OCT. 06/09 SHEET 1 OF 3 NTS

SECTION A-A