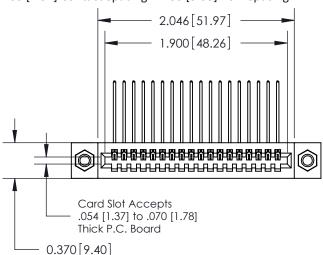

## **Contact Detail**

559-90 Degree Bend (Code 541 Contacts)

.100 [2.54] Contact Spacing x .200 [5.08] Row Spacing

**See Accompanying Pages for:** 

- **Contact Bend Details**
- **Mounting Options**

.240 [6.10] Point of Contact-

842/892 Series High Temp Card Edge Connector Part Number: 892-018-559-107

YOUR CONNECTION TO QUALITY & SERVICE

CANADA

842 ENG MASTER J.LEE DATE: OCT. 06/09 SHEET 1 OF 3

842 Assembly

SECTION A-A

THIS IS A C.A.D. GENERATED DRAWING DO NOT MAKE MANUAL REVISIONS TO MASTER