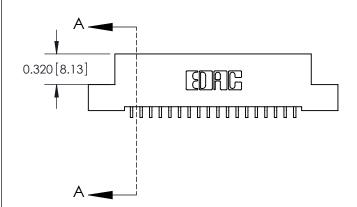

THIS IS A C.A.D. GENERATED DRAWING DO NOT MAKE MANUAL REVISIONS TO MASTER

ISSUE NUMBER

ORIGINAL

1

| 842/892 Series High Temp Card Edge Co<br>Mounting Options  | DRAWN: J.LEE DATE: OCT. 06/09  CHECKED: DATE: |
|------------------------------------------------------------|-----------------------------------------------|
| EDAC INC THESE DRAWINGS AND S ARE THE PROPERTY OF          |                                               |
|                                                            | DUCED,OR COPIED DRAWING NUMBER ISSUE          |
| YOUR CONNECTION TO QUALITY & SERVICE WITHOUT WRITTEN PERMI |                                               |