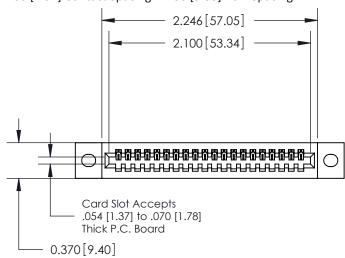

| .240 | [6.10] | Point | of | Contact— |
|------|--------|-------|----|----------|
|      |        |       |    |          |

842/892 Series High Temp Card Edge Connector Part Number: 892-020-541-102

| ACAD REFERENCE NO. 842 ENG MASTE |                  |  |  |  |
|----------------------------------|------------------|--|--|--|
| DRAWN: J.LEE                     | DATE: OCT. 06/09 |  |  |  |
| CHECKED:                         | DATE:            |  |  |  |
| SCALE: NTS                       | SHEET 1 OF 3     |  |  |  |
| DRAWING NUMBER                   | ISSUE            |  |  |  |