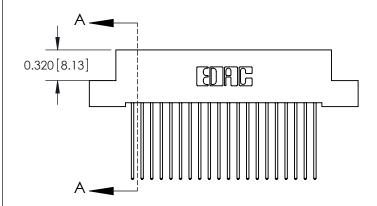

SECTION A-A

842 Assembly

THIS IS A C.A.D. GENERATED DRAWING DO NOT MAKE MANUAL REVISIONS TO MASTER

ORIGINAL (1)

| 842/892 Series High Temp Card Edge Connector<br>Contact Bend Detail |                              |         | ACAD REFERENCE NO. 842 ENG MASTER |                  |        |  |
|---------------------------------------------------------------------|------------------------------|---------|-----------------------------------|------------------|--------|--|
|                                                                     |                              |         | J.LEE                             | DATE: OCT. 06/09 |        |  |
|                                                                     |                              |         | CHECKED:                          |                  | DATE:  |  |
| EDAC INC                                                            | OR USED AS THE BASIS FOR THE | SCALE:  | NTS                               | SHEET :          | 2 OF 3 |  |
| TORONTO, ONTARIO                                                    |                              | DRAWING | NUMBER                            |                  | ISSUE  |  |
| YOUR CONNECTION TO QUALITY & SERVICE                                |                              | 8       | 42 Assembly                       |                  | 1      |  |