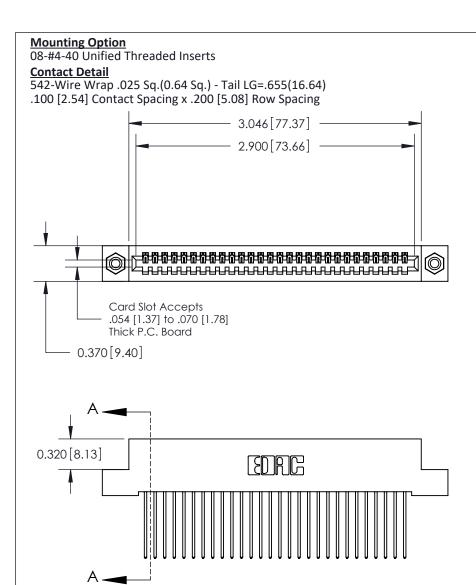

.240 [6.10] Point of Contact-

842/892 Series High Temp Card Edge Connector Part Number: 892-028-542-108

YOUR CONNECTION TO QUALITY & SERVICE

CANADA

SHEET 1 OF 3 842 Assembly

842 ENG MASTER

DATE: OCT. 06/09

**SECTION A-A** 

## **See Accompanying Pages for:**

- **Contact Bend Details**
- **Mounting Options**

THIS IS A C.A.D. GENERATED DRAWING DO NOT MAKE MANUAL REVISIONS TO MASTER

ORIGINAL (1)

| 842/892 Series High Temp Card Edge Connector<br>Contact Bend Detail |                                                                                                 | ACAD REFERENCE NO. 842 ENG MASTER |             |                  |        |
|---------------------------------------------------------------------|-------------------------------------------------------------------------------------------------|-----------------------------------|-------------|------------------|--------|
|                                                                     |                                                                                                 | DRAWN:                            | J.LEE       | DATE: OCT. 06/09 |        |
|                                                                     |                                                                                                 | CHECKED:                          |             | DATE:            |        |
| EDAC INC                                                            | THESE DRAWINGS AND SPECIFICATIONS ARE THE PROPERTY OF EDAC INCAND                               | SCALE:                            | NTS         | SHEET :          | 2 OF 3 |
| TORONTO, ONTARIO                                                    | SHALL NOT BE REPRODUCED,OR COPIED OR USED AS THE BASIS FOR THE MANUFACTURE OR SALE OF APPARATUS | DRAWING                           | NUMBER      |                  | ISSUE  |
| YOUR CONNECTION TO QUALITY & SERVICE                                |                                                                                                 | 8                                 | 42 Assembly |                  | 1      |