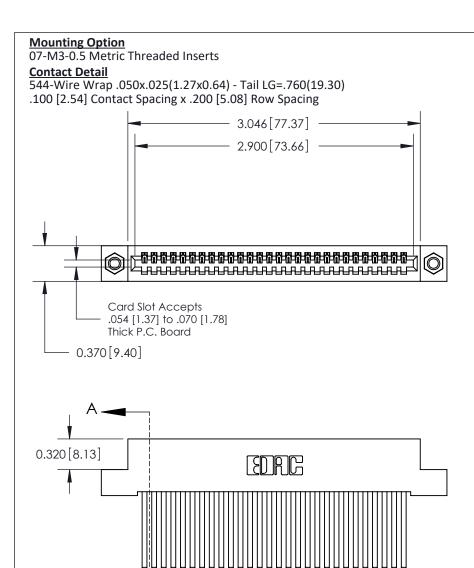

## **See Accompanying Pages for:**

- Contact Bend Details
- Mounting Options

THIS IS A C.A.D. GENERATED DRAWING DO NOT MAKE MANUAL REVISIONS TO MASTER

ORIGINAL (1)

| 842/892 Series High Temp Card Edge Connector<br>Contact Bend Detail |                                                                                                  | ACAD REFERENCE NO. 842 ENG MASTER |             |                  |        |
|---------------------------------------------------------------------|--------------------------------------------------------------------------------------------------|-----------------------------------|-------------|------------------|--------|
|                                                                     |                                                                                                  | DRAWN:                            | J.LEE       | DATE: OCT. 06/09 |        |
|                                                                     |                                                                                                  | CHECKED:                          |             | DATE:            |        |
| EDAC INC                                                            | THESE DRAWINGS AND SPECIFICATIONS ARE THE PROPERTY OF EDAC INCAND                                | SCALE:                            | NTS         | SHEET :          | 2 OF 3 |
| TORONTO, ONTARIO                                                    | SHALL NOT BE REPRODUCED, OR COPIED OR USED AS THE BASIS FOR THE MANUFACTURE OR SALE OF APPARATUS | DRAWING                           | NUMBER      |                  | ISSUE  |
| YOUR CONNECTION TO QUALITY & SERVICE                                |                                                                                                  | 8                                 | 42 Assembly |                  | 1      |

THIS IS A C.A.D. GENERATED DRAWING DO NOT MAKE MANUAL REVISIONS TO MASTER

ISSUE NUMBER

ORIGINAL

1

| 842/892 Series High Temp Card Edge Con<br>Mounting Options   | nnector   ACAD REFERENCE NO. 842 ENG MASTE |
|--------------------------------------------------------------|--------------------------------------------|
| EDAC INC THESE DRAWINGS AND SPI                              |                                            |
|                                                              | uced,or copied drawing number issue        |
| YOUR CONNECTION TO QUALITY & SERVICE WITHOUT WRITTEN PERMISS |                                            |