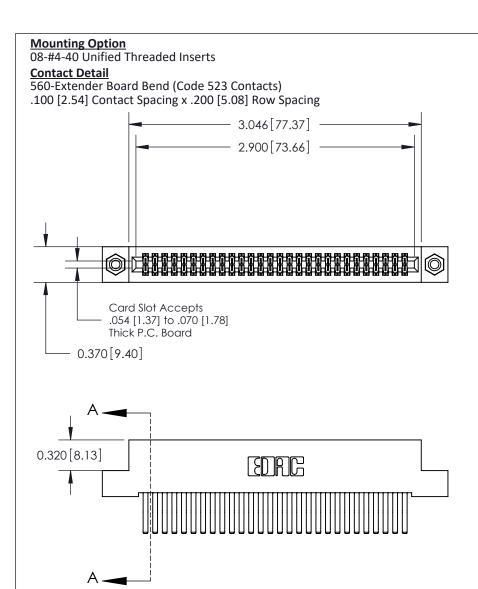

## **See Accompanying Pages for:**

- **Contact Bend Details**
- **Mounting Options**

842/892 Series High Temp Card Edge Connector Part Number: 892-056-560-208

CANADA

| THE |                  |  |
|-----------------------------------------|------------------|--|
| DRAWN: J.LEE                            | DATE: OCT. 06/09 |  |
| CHECKED:                                | DATE:            |  |
| SCALE: NTS                              | SHEET 1 OF 3     |  |
| DRAWING NUMBER                          | ISSUE            |  |

THIS IS A C.A.D. GENERATED DRAWING DO NOT MAKE MANUAL REVISIONS TO MASTER

ISSUE NUMBER

ORIGINAL

1

| 842/892 Series High Temp Card Edge Co<br>Mounting Options  | DRAWN: J.LEE DATE: OCT. 06/09  CHECKED: DATE: |
|------------------------------------------------------------|-----------------------------------------------|
| EDAC INC THESE DRAWINGS AND S ARE THE PROPERTY OF          |                                               |
|                                                            | DUCED,OR COPIED DRAWING NUMBER ISSUE          |
| YOUR CONNECTION TO QUALITY & SERVICE WITHOUT WRITTEN PERMI |                                               |