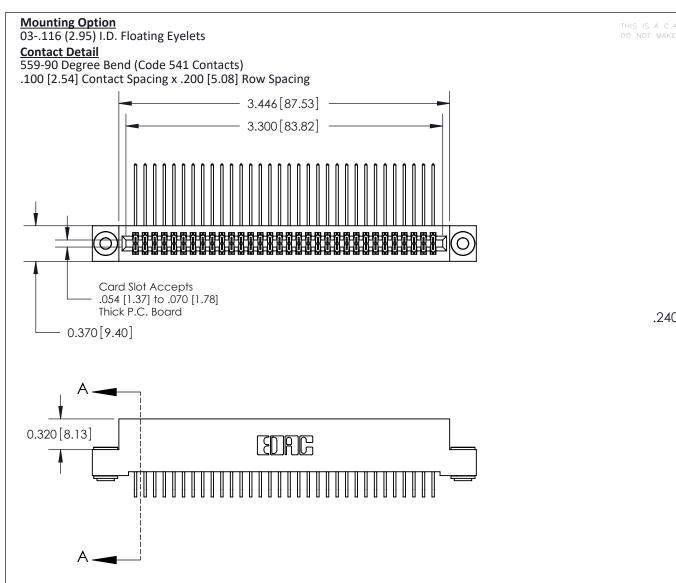

| 842/892 Series High Temp C | ACAD REFERENCE NO. 842 ENG MASTER                                                                                                                                |  |              |          |          |
|----------------------------|------------------------------------------------------------------------------------------------------------------------------------------------------------------|--|--------------|----------|----------|
| Contact Bend Detail        |                                                                                                                                                                  |  | J.LEE        | DATE: OC | T. 06/09 |
|                            |                                                                                                                                                                  |  | ):           | DATE:    |          |
| EDAC INC                   | TORONTO, ONTARIO CANADA  ARE THE PROPERTY OF EDAC INC., AND SHALL NOT BE REPRODUCED, OR COPIE OR USED AS THE BASIS OF APPARATUS MANUFACTURE OR SALE OF APPARATUS |  | NTS          | SHEET :  | 2 OF 3   |
|                            |                                                                                                                                                                  |  | NUMBER       |          | ISSUE    |
|                            |                                                                                                                                                                  |  | 842 Assembly |          | 1        |