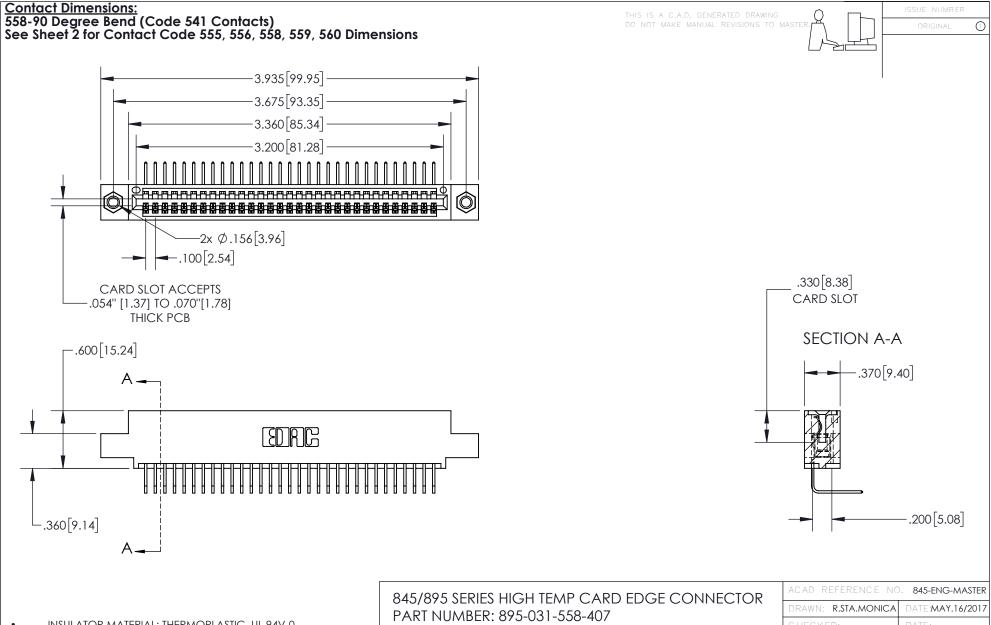

845-ENG-MASTER

INSULATOR MATERIAL: THERMOPLASTIC POLYESTER, UL 94V-0 DAP MATERIAL AVAILABLE UPON REQUEST

**Contact Code 558** 

CONTACT MATERIAL; COPPER ALLOY CONTACT PLATING: GOLD ON THE MATING AREA, TIN PLATING ON THE CONTACT TAILS, NICKEL UNDERPLATE