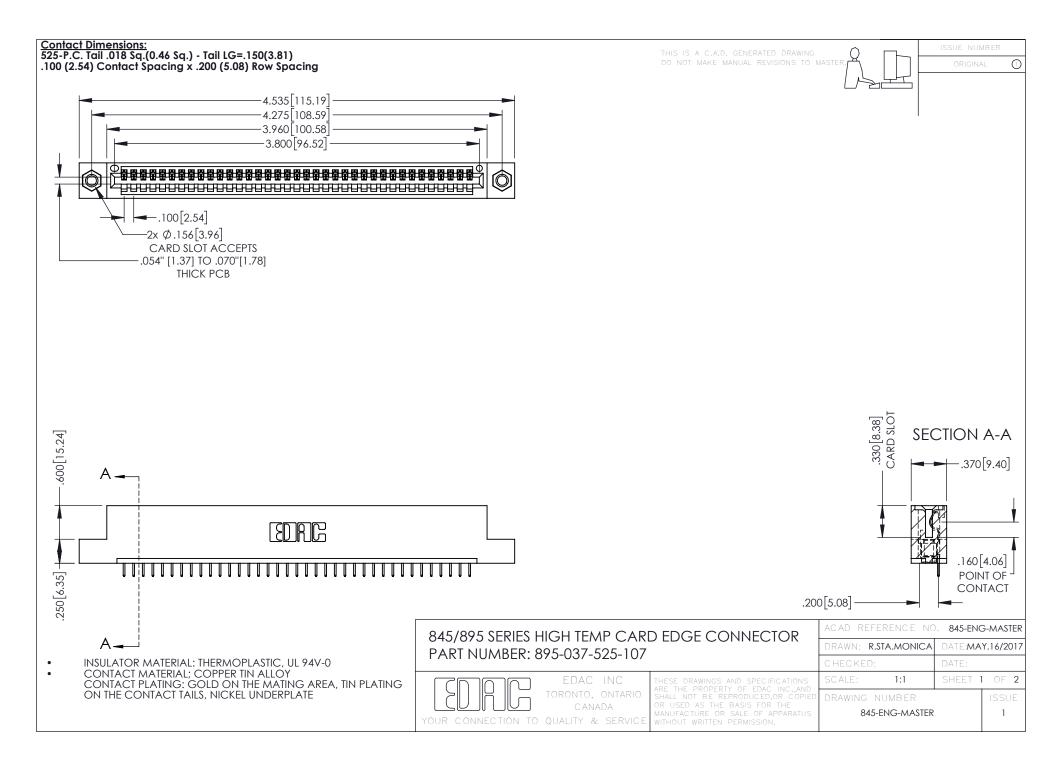

**Contact Code 558** Contact Code 559 Contact Code 560

- INSULATOR MATERIAL: THERMOPLASTIC POLYESTER, UL 94V-0 DAP MATERIAL AVAILABLE UPON REQUEST
- CONTACT MATERIAL; COPPER ALLOY

CONTACT PLATING: GOLD ON THE MATING AREA, TIN PLATING ON THE CONTACT TAILS, NICKEL UNDERPLATE

## 845/895 SERIES HIGH TEMP CARD EDGE CONNECTOR CONTACT CODE 555,556,558,559,560 DIMENSIONS

YOUR CONNECTION TO QUALITY & SERVICE

|   | ACAD REFERENCE NO. 845-ENG-MASTER |                  |
|---|-----------------------------------|------------------|
|   | DRAWN: R.STA.MONICA               | DATE:MAY.16/2017 |
|   | CHECKED:                          | DATE:            |
|   | SCALE: 1:1                        | SHEET 2 OF 2     |
| D | DRAWING NUMBER                    | ISSUE            |

845-ENG-MASTER