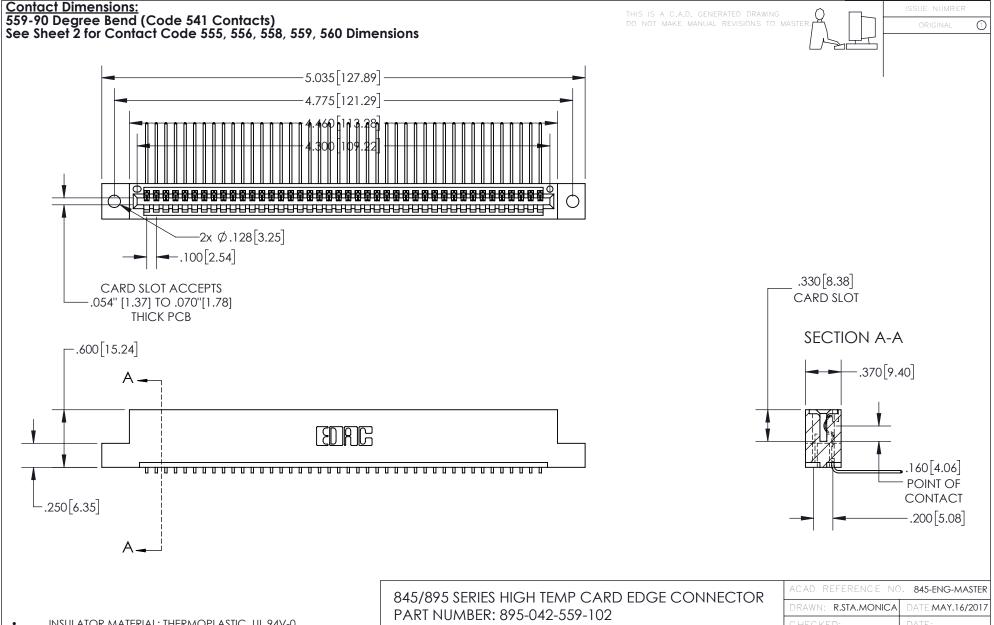

INSULATOR MATERIAL: THERMOPLASTIC, UL 94V-0

CONTACT MATERIAL; COPPER TIN ALLOY
CONTACT PLATING: GOLD ON THE MATING AREA, TIN PLATING
ON THE CONTACT TAILS, NICKEL UNDERPLATE

YOUR CONNECTION TO QUALITY & SERVICE