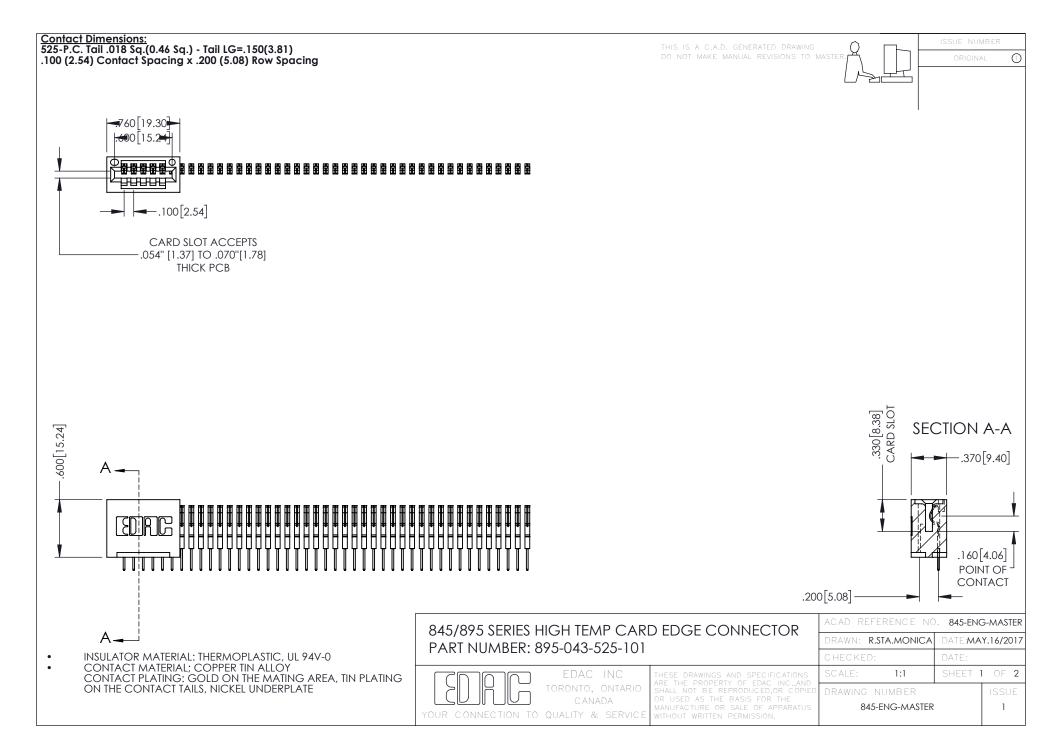

- INSULATOR MATERIAL: THERMOPLASTIC POLYESTER, UL 94V-0 DAP MATERIAL AVAILABLE UPON REQUEST
- CONTACT MATERIAL; COPPER ALLOY

**Contact Code 558** 

CONTACT PLATING: GOLD ON THE MATING AREA, TIN PLATING ON THE CONTACT TAILS, NICKEL UNDERPLATE

## 845/895 SERIES HIGH TEMP CARD EDGE CONNECTOR CONTACT CODE 555,556,558,559,560 DIMENSIONS

YOUR CONNECTION TO QUALITY & SERVICE

Contact Code 559

|   | ACAD REFERENCE NO   | . 845-ENG-MASTER |
|---|---------------------|------------------|
|   | DRAWN: R.STA.MONICA | DATE:MAY.16/2017 |
|   | CHECKED:            | DATE:            |
|   | SCALE: 1:1          | SHEET 2 OF 2     |
| D | DRAWING NUMBER      | ISSUE            |

Contact Code 560

845-ENG-MASTER