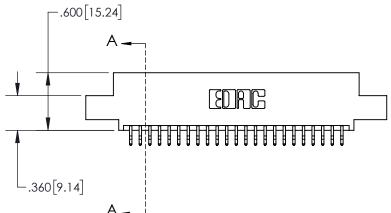

**Contact Dimensions:** 

556-Extender Board Bend (Code 520 Contacts)
See Sheet 2 for Contact Code 555, 556, 558, 559, 560 Dimensions

845/895 SERIES HIGH TEMP CARD EDGE CONNECTOR PART NUMBER: 895-046-556-504

ACAD REFERENCE NO 845-FNG-MASTER

845-ENG-MASTER

INSULATOR MATERIAL: THERMOPLASTIC, UL 94V-0 CONTACT MATERIAL; COPPER TIN ALLOY
CONTACT PLATING: GOLD ON THE MATING AREA, TIN PLATING
ON THE CONTACT TAILS, NICKEL UNDERPLATE