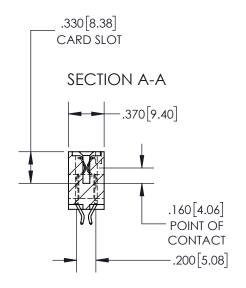

## 845/895 SERIES HIGH TEMP CARD EDGE CONNECTOR CONTACT CODE 555,556,558,559,560 DIMENSIONS

YOUR CONNECTION TO QUALITY & SERVICE

|   | ACAD REFERENCE NO. 845-ENG-MASTER |                  |  |  |
|---|-----------------------------------|------------------|--|--|
|   | DRAWN: R.STA.MONICA               | DATE:MAY.16/2017 |  |  |
|   | CHECKED:                          | DATE:            |  |  |
|   | SCALE: 1:1                        | SHEET 2 OF 2     |  |  |
| D | DRAWING NUMBER                    | ISSUE            |  |  |