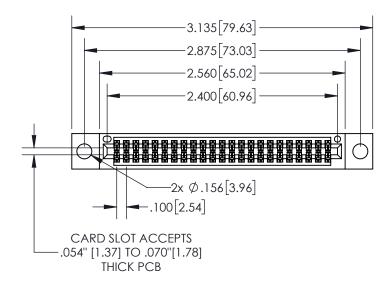

**Contact Dimensions:** 

556-Extender Board Bend (Code 520 Contacts)
See Sheet 2 for Contact Code 555, 556, 558, 559, 560 Dimensions

845/895 SERIES HIGH TEMP CARD EDGE CONNECTOR PART NUMBER: 895-046-556-504

ACAD REFERENCE NO 845-FNG-MASTER

845-ENG-MASTER

INSULATOR MATERIAL: THERMOPLASTIC, UL 94V-0 CONTACT MATERIAL; COPPER TIN ALLOY
CONTACT PLATING: GOLD ON THE MATING AREA, TIN PLATING
ON THE CONTACT TAILS, NICKEL UNDERPLATE