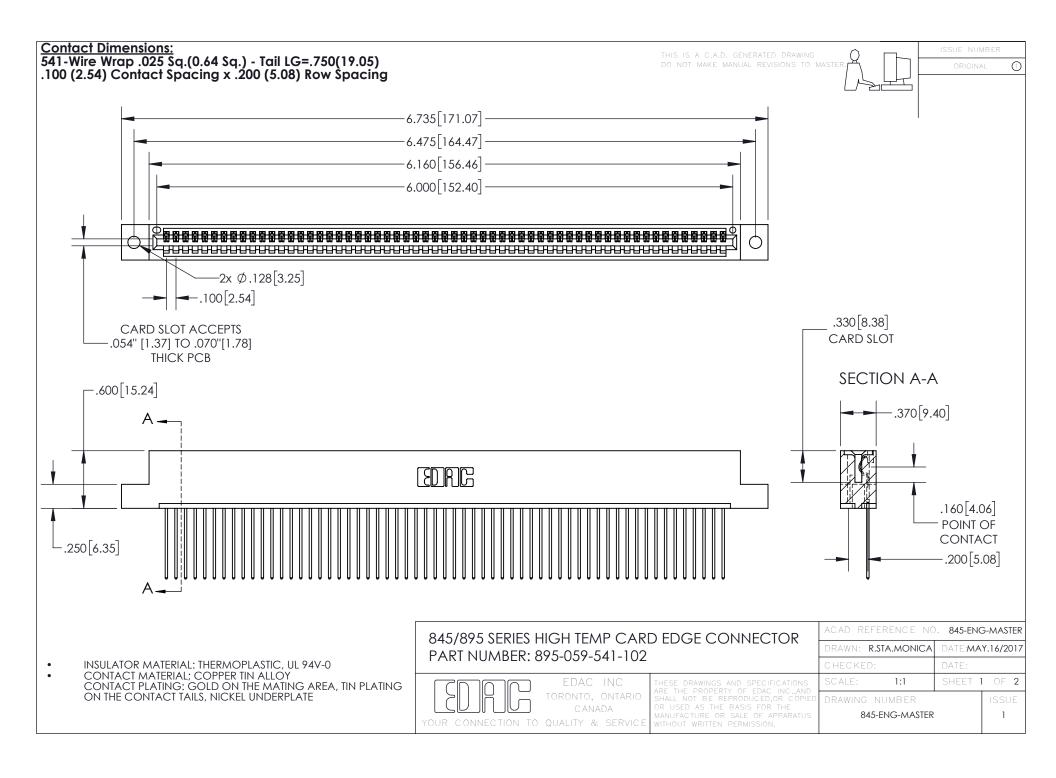

INSULATOR MATERIAL: THERMOPLASTIC POLYESTER, UL 94V-0 DAP MATERIAL AVAILABLE UPON REQUEST

**Contact Code 558** 

CONTACT MATERIAL; COPPER ALLOY CONTACT PLATING: GOLD ON THE MATING AREA, TIN PLATING ON THE CONTACT TAILS, NICKEL UNDERPLATE

## 845/895 SERIES HIGH TEMP CARD EDGE CONNECTOR CONTACT CODE 555,556,558,559,560 DIMENSIONS

YOUR CONNECTION TO QUALITY & SERVICE

Contact Code 559

|   | ACAD REFERENCE NO. 845-ENG-MASTER |                  |  |
|---|-----------------------------------|------------------|--|
|   | DRAWN: R.STA.MONICA               | DATE:MAY.16/2017 |  |
|   | CHECKED:                          | DATE:            |  |
|   | SCALE: 1:1                        | SHEET 2 OF 2     |  |
| D | DRAWING NUMBER                    | ISSUE            |  |

Contact Code 560