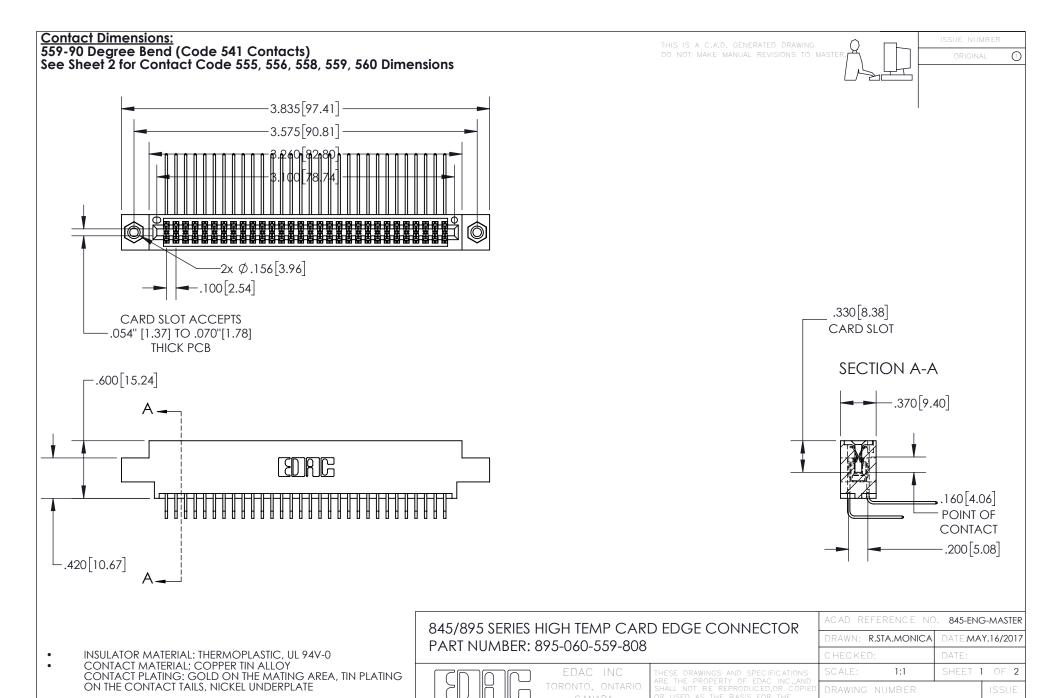

YOUR CONNECTION TO QUALITY & SERVICE

845-ENG-MASTER

- INSULATOR MATERIAL: THERMOPLASTIC POLYESTER, UL 94V-0 DAP MATERIAL AVAILABLE UPON REQUEST
- CONTACT MATERIAL; COPPER ALLOY

CONTACT PLATING: GOLD ON THE MATING AREA, TIN PLATING ON THE CONTACT TAILS, NICKEL UNDERPLATE