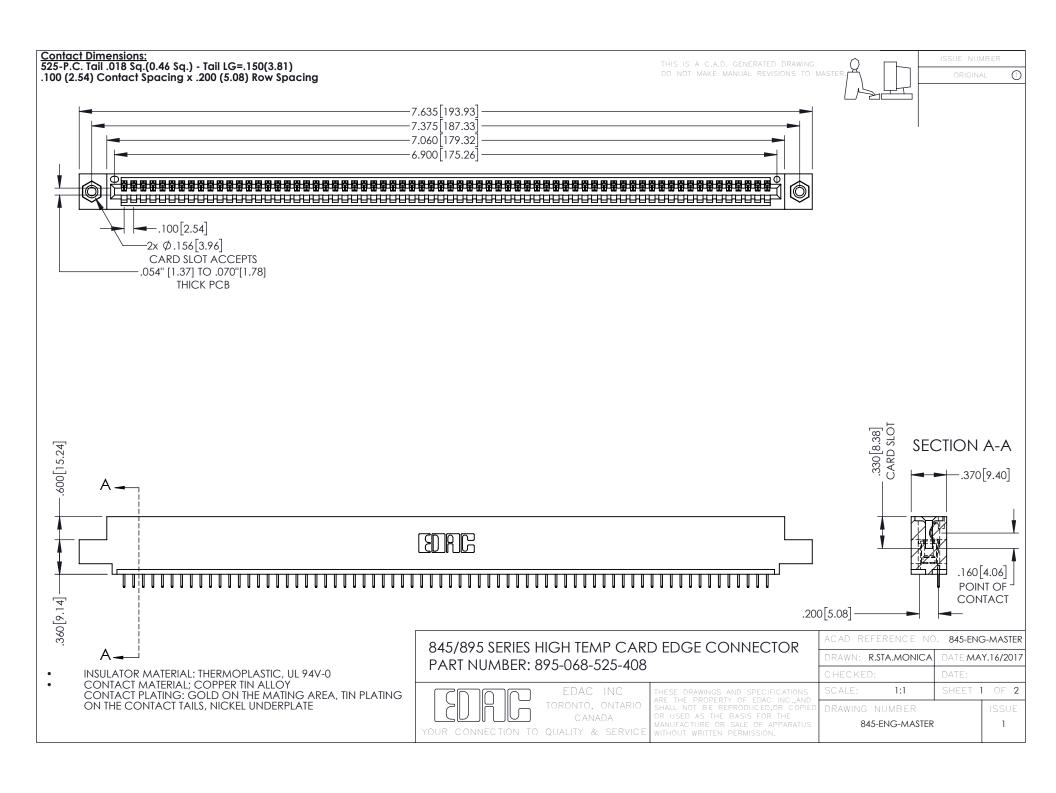

845/895 SERIES HIGH TEMP CARD EDGE CONNECTOR CONTACT CODE 555,556,558,559,560 DIMENSIONS

YOUR CONNECTION TO QUALITY & SERVICE

|         | ACAD REFERENCE N    | 0. 845-ENG-MASTER |
|---------|---------------------|-------------------|
|         | DRAWN: R.STA.MONICA | DATE:MAY.16/2017  |
|         | CHECKED:            | DATE:             |
| D<br>ED | SCALE: 1:1          | SHEET 2 OF 2      |
|         | DRAWING NUMBER      | ISSUE             |