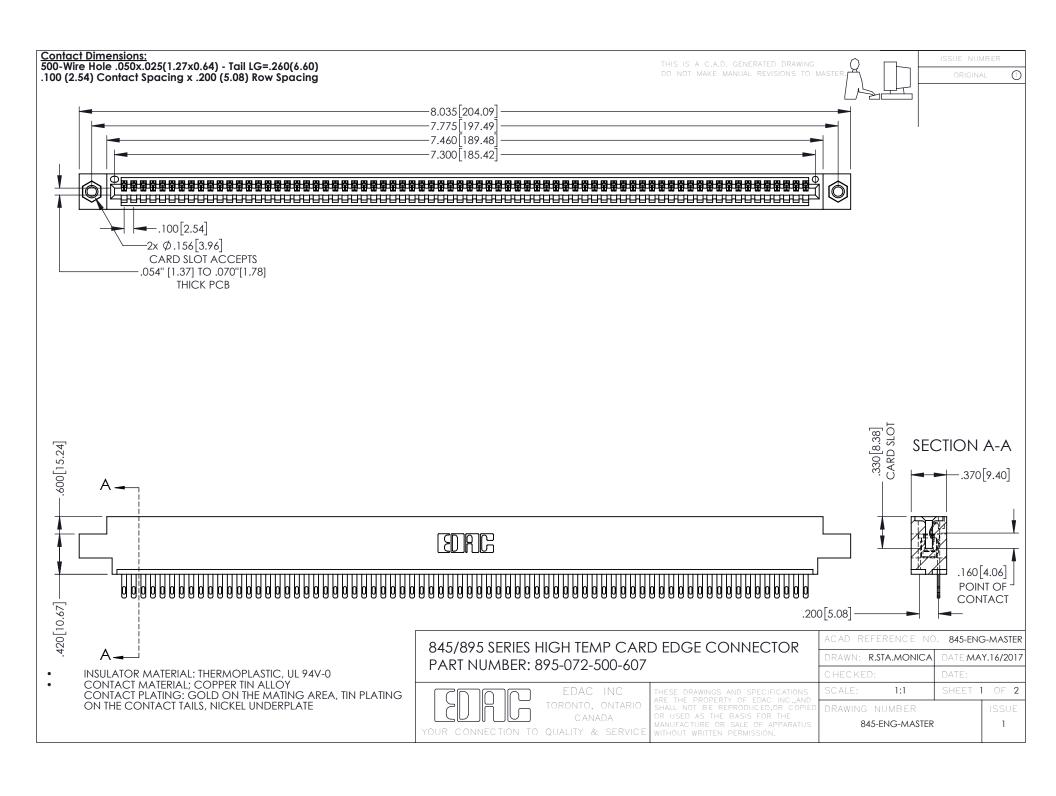

## 845/895 SERIES HIGH TEMP CARD EDGE CONNECTOR CONTACT CODE 555,556,558,559,560 DIMENSIONS

YOUR CONNECTION TO QUALITY & SERVICE

|   | ACAD REFERENCE NO. 845-ENG-MASTER |                  |
|---|-----------------------------------|------------------|
|   | DRAWN: R.STA.MONICA               | DATE:MAY.16/2017 |
|   | CHECKED:                          | DATE:            |
|   | SCALE: 1:1                        | SHEET 2 OF 2     |
| D | DRAWING NUMBER                    | ISSUE            |

845-ENG-MASTER