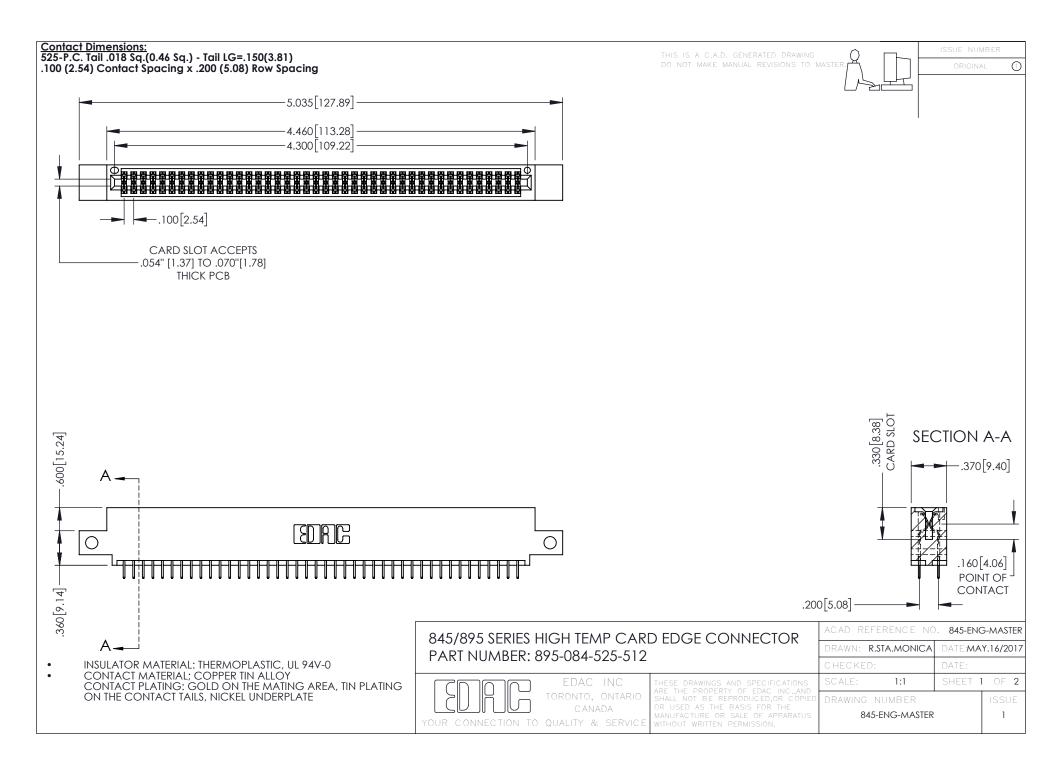

- INSULATOR MATERIAL: THERMOPLASTIC POLYESTER, UL 94V-0 DAP MATERIAL AVAILABLE UPON REQUEST
- CONTACT MATERIAL; COPPER ALLOY

**Contact Code 558** 

CONTACT PLATING: GOLD ON THE MATING AREA, TIN PLATING ON THE CONTACT TAILS, NICKEL UNDERPLATE

## 845/895 SERIES HIGH TEMP CARD EDGE CONNECTOR CONTACT CODE 555,556,558,559,560 DIMENSIONS

YOUR CONNECTION TO QUALITY & SERVICE

Contact Code 559

|   | ACAD REFERENCE NO   | . 845-ENG-MASTER |
|---|---------------------|------------------|
|   | DRAWN: R.STA.MONICA | DATE:MAY.16/2017 |
|   | CHECKED:            | DATE:            |
|   | SCALE: 1:1          | SHEET 2 OF 2     |
| D | DRAWING NUMBER      | ISSUE            |

Contact Code 560

845-ENG-MASTER