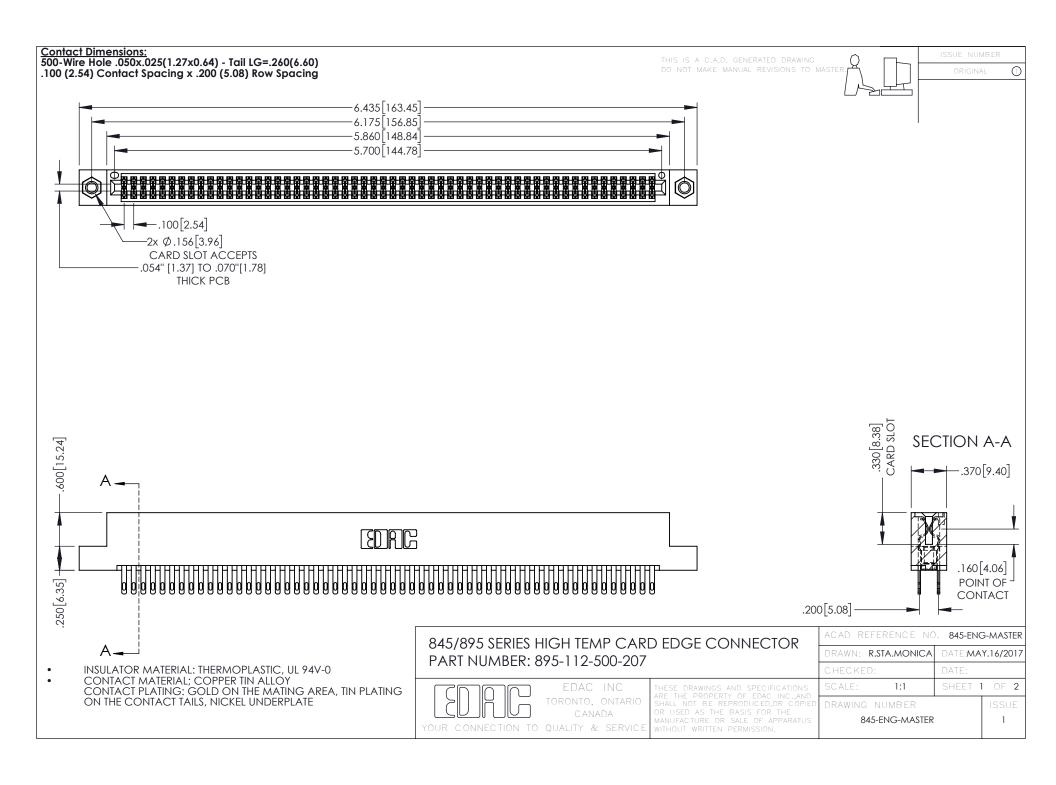

**Contact Code 558** Contact Code 559 Contact Code 560

- INSULATOR MATERIAL: THERMOPLASTIC POLYESTER, UL 94V-0 DAP MATERIAL AVAILABLE UPON REQUEST
- CONTACT MATERIAL; COPPER ALLOY

CONTACT PLATING: GOLD ON THE MATING AREA, TIN PLATING ON THE CONTACT TAILS, NICKEL UNDERPLATE

## 845/895 SERIES HIGH TEMP CARD EDGE CONNECTOR CONTACT CODE 555,556,558,559,560 DIMENSIONS

YOUR CONNECTION TO QUALITY & SERVICE

|   | ACAD REFERENCE NO. 845-ENG-MASTER |                  |
|---|-----------------------------------|------------------|
|   | DRAWN: R.STA.MONICA               | DATE:MAY.16/2017 |
|   | CHECKED:                          | DATE:            |
|   | SCALE: 1:1                        | SHEET 2 OF 2     |
| D | DRAWING NUMBER                    | ISSUE            |

845-ENG-MASTER