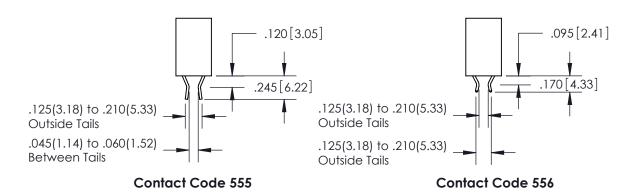

846-ENG-MASTER

1

.060 [1.52] .200 [5.08] .210[5.33] -.260 [6.6] -.660 [16.76] .660 [16.76]

.060 [1.52] .165 [4.19] .150 [3.81] .375 [9.54] .125(3.18) to .210(5.33) **Outside Tails** .125(3.18) to .210(5.33) **Outside Tails** 

**Contact Code 558** 

**Contact Code 559** 

Contact Code 560

INSULATOR MATERIAL: THERMOPLASTIC POLYESTER, UL 94V-0 CONTACT MATERIAL; COPPER, NICKEL, TIN ALLOY CA-725 CONTACT PLATING: GOLD ON THE MATING AREA, TIN-LEAD ON THE CONTACT TAILS, NICKEL UNDERPLATE