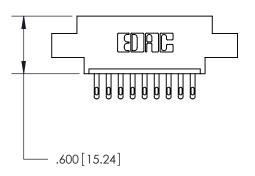

1

| .054 [1.37] to .070 [1.78] — Thick P.C. Board              |  |
|------------------------------------------------------------|--|
|                                                            |  |
| .330 [8.38] Card Slot ———————————————————————————————————— |  |