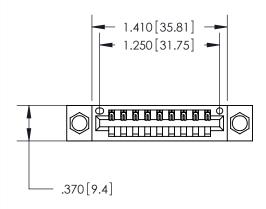

## 846 SERIES HIGH TEMP CARD EDGE CONNECTOR PART NUMBER: 896-009-500-608

YOUR CONNECTION TO QUALITY & SERVICE WITHOUT WRITTEN PERMISSION.

|   | ACAD REFERENCE NO | . 846-ENG-MASTER |
|---|-------------------|------------------|
|   | DRAWN: J.LEE      | DATE: APR. 22/09 |
|   | CHECKED:          | DATE:            |
|   | SCALE: 1:1        | SHEET 1 OF 2     |
| ) | DRAWING NUMBER    | ISSUE            |