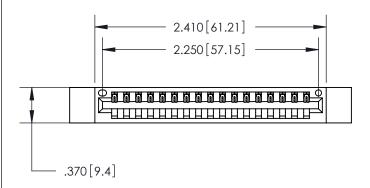

846/896 SERIES HIGH TEMP CARD EDGE CONNECTOR PART NUMBER: 896-017-521-612

YOUR CONNECTION TO QUALITY & SERVICE

**EDAC INC** TORONTO, ONTARIO CANADA

THESE DRAWINGS AND SPECIFICATIONS ARE THE PROPERTY OF EDAC INC.,AND SHALL NOT BE REPRODUCED, OR COPIED OR USED AS THE BASIS FOR THE MANUFACTURE OR SALE OF APPARATUS WITHOUT WRITTEN PERMISSION.

<u>Contact Dimensions:</u>
521-P.C. Tail .025 Sq. (0.64 Sq.) - Tail LG. =.150 (3.81)
.125 (3.18) Contact Spacing x .250 (6.35) Row Spacing

THIS IS A C.A.D. GENERATED DRAWING DO NOT MAKE MANUAL REVISIONS TO MASTER.