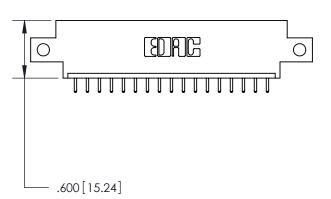

Card Slot Accepts .054 [1.37] to .070 [1.78] Thick P.C. Board .330[8.38] Card Slot -.160 [4.07] Point of Contact —

THIS IS A C.A.D. GENERATED DRAWING DO NOT MAKE MANUAL REVISIONS TO MASTER.

ISSUE NUMBER