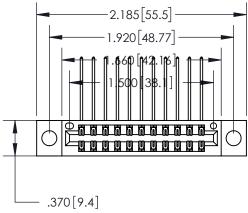

THIS IS A C.A.D. GENERATED DRAWING DO NOT MAKE MANUAL REVISIONS TO MASTER.

Card Slot Accepts .054 [1.37] to .070 [1.78] Thick P.C. Board .330 [8.38] Card Slot .160 [4.07] Point of Contact —

846/896 SERIES HIGH TEMP CARD EDGE CONNECTOR PART NUMBER: 896-022-559-804