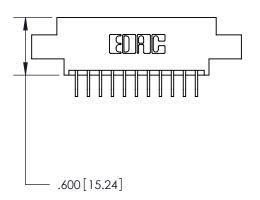

THIS IS A C.A.D. GENERATED DRAWING DO NOT MAKE MANUAL REVISIONS TO MASTER.

Card Slot Accepts .054 [1.37] to .070 [1.78] Thick P.C. Board .330 [8.38] Card Slot .160 [4.07] Point of Contact —

846/896 SERIES HIGH TEMP CARD EDGE CONNECTOR PART NUMBER: 896-022-559-804