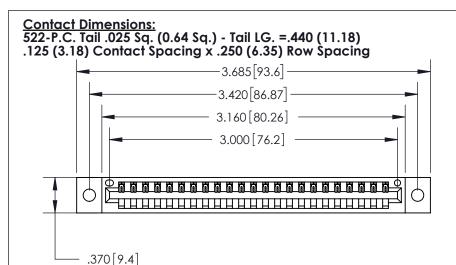

ISSUE NUMBER ORIGINAL

Card Slot Accepts .054 [1.37] to .070 [1.78] Thick P.C. Board .330 [8.38] Card Slot .160 [4.07] Point of Contact -

846/896 SERIES HIGH TEMP CARD EDGE CONNECTOR PART NUMBER: 896-023-522-102