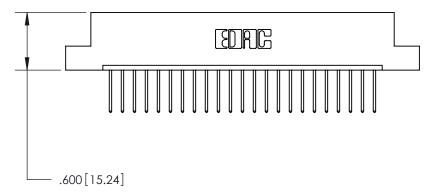

THIS IS A C.A.D. GENERATED DRAWING DO NOT MAKE MANUAL REVISIONS TO MASTER.

ISSUE NUMBER

.165[4.19]

.375 [9.54]

ORIGINAL

1

.060 [1.52] .125(3.18) to .210(5.33) **Outside Tails** .125(3.18) to .210(5.33) **Outside Tails** 