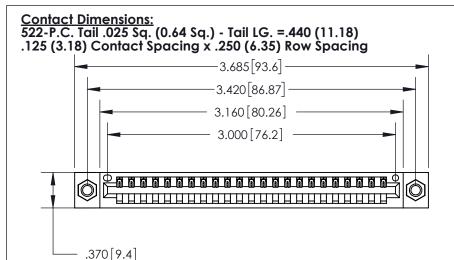

ISSUE NUMBER ORIGINAL

1

| 846/896 SERIES HIGH TEMP | CARD EDGE CONNECTOR |
|--------------------------|---------------------|
| PART NUMBER: 896-023-52  | 2-107               |

THIS IS A C.A.D. GENERATED DRAWING DO NOT MAKE MANUAL REVISIONS TO MASTER.