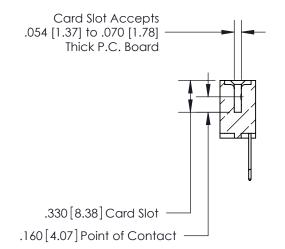

ISSUE NUMBER

.165[4.19]

.375 [9.54]

ORIGINAL

1

.060 [1.52] .125(3.18) to .210(5.33) **Outside Tails** .125(3.18) to .210(5.33) **Outside Tails** 

**Contact Code 560** 

INSULATOR MATERIAL: THERMOPLASTIC POLYESTER, UL 94V-0 CONTACT MATERIAL; COPPER, NICKEL, TIN ALLOY CA-725 CONTACT PLATING: GOLD ON THE MATING AREA, TIN-LEAD ON THE CONTACT TAILS, NICKEL UNDERPLATE

**Contact Code 558** 

## 846/896 SERIES HIGH TEMP CARD EDGE CONNECTOR CONTACT CODE 555,556,558,559,560 DIMENSIONS

.150 [3.81]

YOUR CONNECTION TO QUALITY & SERVICE

**Contact Code 559** 

**EDAC INC** TORONTO, ONTARIO CANADA

THESE DRAWINGS AND SPECIFICATIONS ARE THE PROPERTY OF EDAC INC.,AND SHALL NOT BE REPRODUCED, OR COPIED OR USED AS THE BASIS FOR THE MANUFACTURE OR SALE OF APPARATUS WITHOUT WRITTEN PERMISSION.