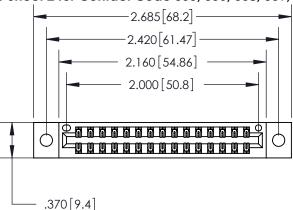

<u>Contact Dimensions:</u> 560-Extender Board Bend (Code 523 Contacts) See Sheet 2 for Contact Code 555, 556, 558, 559, 560 Dimensions

INSULATOR MATERIAL: THERMOPLASTIC POLYESTER, UL 94V-0 CONTACT MATERIAL; COPPER, NICKEL, TIN ALLOY CA-725 CONTACT PLATING: GOLD ON THE MATING AREA, TIN-LEAD ON THE CONTACT TAILS, NICKEL UNDERPLATE

THIS IS A C.A.D. GENERATED DRAWING DO NOT MAKE MANUAL REVISIONS TO MASTER.

846/896 SERIES HIGH TEMP CARD EDGE CONNECTOR PART NUMBER: 896-030-560-802

**EDAC INC** TORONTO, ONTARIO CANADA

THESE DRAWINGS AND SPECIFICATIONS ARE THE PROPERTY OF EDAC INC., AND SHALL NOT BE REPRODUCED, OR COPIED OR USED AS THE BASIS FOR THE MANUFACTURE OR SALE OF APPARATUS WITHOUT WRITTEN PERMISSION.