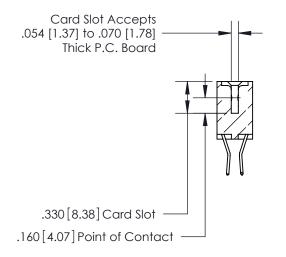

**Contact Code 560** 

INSULATOR MATERIAL: THERMOPLASTIC POLYESTER, UL 94V-0 CONTACT MATERIAL; COPPER, NICKEL, TIN ALLOY CA-725 CONTACT PLATING: GOLD ON THE MATING AREA, TIN-LEAD ON THE CONTACT TAILS, NICKEL UNDERPLATE

**Contact Code 558** 

## 846/896 SERIES HIGH TEMP CARD EDGE CONNECTOR CONTACT CODE 555,556,558,559,560 DIMENSIONS

.150 [3.81]

YOUR CONNECTION TO QUALITY & SERVICE

**Contact Code 559** 

**EDAC INC** TORONTO, ONTARIO CANADA

THESE DRAWINGS AND SPECIFICATIONS ARE THE PROPERTY OF EDAC INC.,AND SHALL NOT BE REPRODUCED, OR COPIED OR USED AS THE BASIS FOR THE MANUFACTURE OR SALE OF APPARATUS WITHOUT WRITTEN PERMISSION.