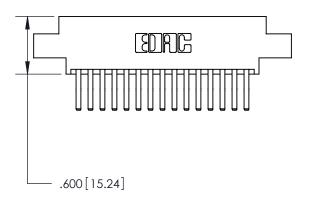

THIS IS A C.A.D. GENERATED DRAWING DO NOT MAKE MANUAL REVISIONS TO MASTER.

846/896 SERIES HIGH TEMP CARD EDGE CONNECTOR PART NUMBER: 896-030-560-802

**EDAC INC** TORONTO, ONTARIO CANADA

THESE DRAWINGS AND SPECIFICATIONS ARE THE PROPERTY OF EDAC INC., AND SHALL NOT BE REPRODUCED, OR COPIED OR USED AS THE BASIS FOR THE MANUFACTURE OR SALE OF APPARATUS WITHOUT WRITTEN PERMISSION.

THIS IS A C.A.D. GENERATED DRAWING DO NOT MAKE MANUAL REVISIONS TO MASTER.

ISSUE NUMBER

.165[4.19]

.375 [9.54]

ORIGINAL

1

.060 [1.52] .125(3.18) to .210(5.33) **Outside Tails** .125(3.18) to .210(5.33) **Outside Tails** 