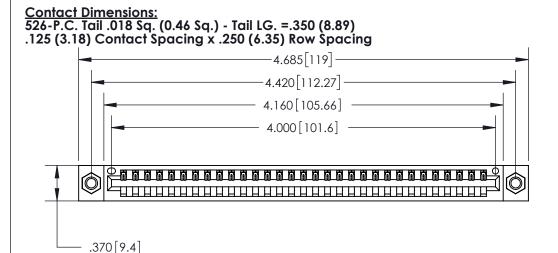

THIS IS A C.A.D. GENERATED DRAWING DO NOT MAKE MANUAL REVISIONS TO MASTER.

ISSUE NUMBER ORIGINAL

.600 [15.24]

INSULATOR MATERIAL: THERMOPLASTIC POLYESTER, UL 94V-0 CONTACT MATERIAL; COPPER, NICKEL, TIN ALLOY CA-725 CONTACT PLATING: GOLD ON THE MATING AREA, TIN-LEAD

ON THE CONTACT TAILS, NICKEL UNDERPLATE

846/896 SERIES HIGH TEMP CARD EDGE CONNECTOR PART NUMBER: 896-031-526-607

YOUR CONNECTION TO QUALITY & SERVICE

**EDAC INC** TORONTO, ONTARIO CANADA

THESE DRAWINGS AND SPECIFICATIONS ARE THE PROPERTY OF EDAC INC.,AND SHALL NOT BE REPRODUCED, OR COPIED OR USED AS THE BASIS FOR THE MANUFACTURE OR SALE OF APPARATUS WITHOUT WRITTEN PERMISSION.

|  | ACAD REFERENCE NO. | 846-ENG-MASTER   |  |
|--|--------------------|------------------|--|
|  | DRAWN: J.LEE       | DATE: APR. 22/09 |  |
|  | CHECKED:           | DATE:            |  |
|  | SCALE: 1:1         | SHEET 1 OF 2     |  |
|  | DRAWING NUMBER     | ISSUE            |  |
|  | 846-FNG-MASTER     | 1                |  |