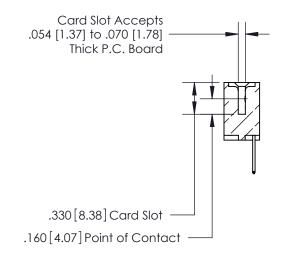

THIS IS A C.A.D. GENERATED DRAWING DO NOT MAKE MANUAL REVISIONS TO MASTER.

ISSUE NUMBER ORIGINAL

.600 [15.24]

INSULATOR MATERIAL: THERMOPLASTIC POLYESTER, UL 94V-0 CONTACT MATERIAL; COPPER, NICKEL, TIN ALLOY CA-725 CONTACT PLATING: GOLD ON THE MATING AREA, TIN-LEAD

ON THE CONTACT TAILS, NICKEL UNDERPLATE

846/896 SERIES HIGH TEMP CARD EDGE CONNECTOR PART NUMBER: 896-031-526-607

YOUR CONNECTION TO QUALITY & SERVICE

**EDAC INC** TORONTO, ONTARIO CANADA

THESE DRAWINGS AND SPECIFICATIONS ARE THE PROPERTY OF EDAC INC.,AND SHALL NOT BE REPRODUCED, OR COPIED OR USED AS THE BASIS FOR THE MANUFACTURE OR SALE OF APPARATUS WITHOUT WRITTEN PERMISSION.

|  | ACAD REFERENCE NO. | 846-ENG-MASTER   |  |
|--|--------------------|------------------|--|
|  | DRAWN: J.LEE       | DATE: APR. 22/09 |  |
|  | CHECKED:           | DATE:            |  |
|  | SCALE: 1:1         | SHEET 1 OF 2     |  |
|  | DRAWING NUMBER     | ISSUE            |  |
|  | 846-FNG-MASTER     | 1                |  |