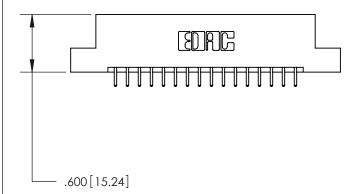

THIS IS A C.A.D. GENERATED DRAWING DO NOT MAKE MANUAL REVISIONS TO MASTER.

ORIGINAL

846/896 SERIES HIGH TEMP CARD EDGE CONNECTOR PART NUMBER: 896-032-521-208

**EDAC INC** TORONTO, ONTARIO CANADA

THESE DRAWINGS AND SPECIFICATIONS ARE THE PROPERTY OF EDAC INC.,AND SHALL NOT BE REPRODUCED, OR COPIED OR USED AS THE BASIS FOR THE MANUFACTURE OR SALE OF APPARATUS WITHOUT WRITTEN PERMISSION.

THIS IS A C.A.D. GENERATED DRAWING DO NOT MAKE MANUAL REVISIONS TO MASTER.

ISSUE NUMBER

.165[4.19]

.375 [9.54]

ORIGINAL

1

.060 [1.52] .125(3.18) to .210(5.33) **Outside Tails** .125(3.18) to .210(5.33) **Outside Tails** 