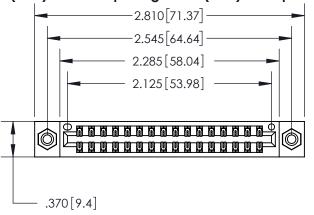

THIS IS A C.A.D. GENERATED DRAWING DO NOT MAKE MANUAL REVISIONS TO MASTER.

ORIGINAL

846/896 SERIES HIGH TEMP CARD EDGE CONNECTOR PART NUMBER: 896-032-521-208

**EDAC INC** TORONTO, ONTARIO CANADA

THESE DRAWINGS AND SPECIFICATIONS ARE THE PROPERTY OF EDAC INC.,AND SHALL NOT BE REPRODUCED, OR COPIED OR USED AS THE BASIS FOR THE MANUFACTURE OR SALE OF APPARATUS WITHOUT WRITTEN PERMISSION.

Contact Dimensions: 521-P.C. Tail .025 Sq. (0.64 Sq.) - Tail LG. =.150 (3.81) .125 (3.18) Contact Spacing x .250 (6.35) Row Spacing

- INSULATOR MATERIAL: THERMOPLASTIC POLYESTER, UL 94V-0 CONTACT MATERIAL; COPPER, NICKEL, TIN ALLOY CA-725
- CONTACT PLATING: GOLD ON THE MATING AREA, TIN-LEAD ON THE CONTACT TAILS, NICKEL UNDERPLATE