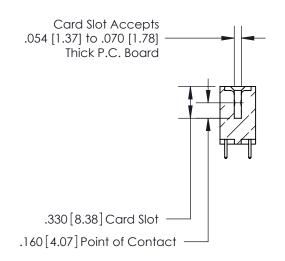

## 846/896 SERIES HIGH TEMP CARD EDGE CONNECTOR CONTACT CODE 555,556,558,559,560 DIMENSIONS

.150 [3.81]

YOUR CONNECTION TO QUALITY & SERVICE

**Contact Code 559** 

**EDAC INC** TORONTO, ONTARIO CANADA

THESE DRAWINGS AND SPECIFICATIONS ARE THE PROPERTY OF EDAC INC.,AND SHALL NOT BE REPRODUCED, OR COPIED OR USED AS THE BASIS FOR THE MANUFACTURE OR SALE OF APPARATUS WITHOUT WRITTEN PERMISSION.

**Contact Code 560** 

INSULATOR MATERIAL: THERMOPLASTIC POLYESTER, UL 94V-0 CONTACT MATERIAL; COPPER, NICKEL, TIN ALLOY CA-725 CONTACT PLATING: GOLD ON THE MATING AREA, TIN-LEAD ON THE CONTACT TAILS, NICKEL UNDERPLATE

**Contact Code 558** 