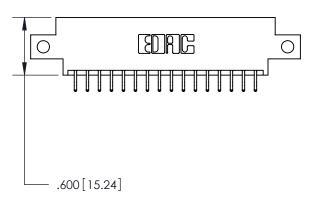

THIS IS A C.A.D. GENERATED DRAWING DO NOT MAKE MANUAL REVISIONS TO MASTER.

ORIGINAL

846/896 SERIES HIGH TEMP CARD EDGE CONNECTOR PART NUMBER: 896-032-556-812

**EDAC INC** TORONTO, ONTARIO CANADA

THESE DRAWINGS AND SPECIFICATIONS ARE THE PROPERTY OF EDAC INC.,AND SHALL NOT BE REPRODUCED, OR COPIED OR USED AS THE BASIS FOR THE MANUFACTURE OR SALE OF APPARATUS WITHOUT WRITTEN PERMISSION.

THIS IS A C.A.D. GENERATED DRAWING DO NOT MAKE MANUAL REVISIONS TO MASTER.

ISSUE NUMBER

.165[4.19]

.375 [9.54]

ORIGINAL

1

.060 [1.52] .125(3.18) to .210(5.33) **Outside Tails** .125(3.18) to .210(5.33) **Outside Tails** 