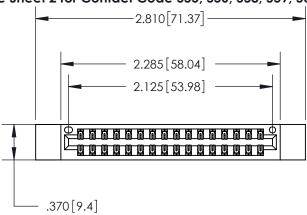

<u>Contact Dimensions:</u> 556-Extender Board Bend (Code 520 Contacts) See Sheet 2 for Contact Code 555, 556, 558, 559, 560 Dimensions

INSULATOR MATERIAL: THERMOPLASTIC POLYESTER, UL 94V-0 CONTACT MATERIAL; COPPER, NICKEL, TIN ALLOY CA-725 CONTACT PLATING: GOLD ON THE MATING AREA, TIN-LEAD ON THE CONTACT TAILS, NICKEL UNDERPLATE

THIS IS A C.A.D. GENERATED DRAWING DO NOT MAKE MANUAL REVISIONS TO MASTER.

ORIGINAL

846/896 SERIES HIGH TEMP CARD EDGE CONNECTOR PART NUMBER: 896-032-556-812

**EDAC INC** TORONTO, ONTARIO CANADA

THESE DRAWINGS AND SPECIFICATIONS ARE THE PROPERTY OF EDAC INC.,AND SHALL NOT BE REPRODUCED, OR COPIED OR USED AS THE BASIS FOR THE MANUFACTURE OR SALE OF APPARATUS WITHOUT WRITTEN PERMISSION.