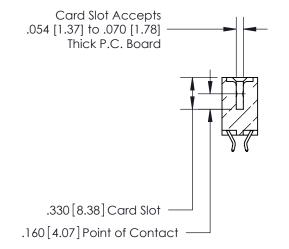

**Contact Code 560** 

INSULATOR MATERIAL: THERMOPLASTIC POLYESTER, UL 94V-0 CONTACT MATERIAL; COPPER, NICKEL, TIN ALLOY CA-725 CONTACT PLATING: GOLD ON THE MATING AREA, TIN-LEAD ON THE CONTACT TAILS, NICKEL UNDERPLATE

**Contact Code 558** 

## 846/896 SERIES HIGH TEMP CARD EDGE CONNECTOR CONTACT CODE 555,556,558,559,560 DIMENSIONS

.150 [3.81]

YOUR CONNECTION TO QUALITY & SERVICE

**Contact Code 559** 

**EDAC INC** TORONTO, ONTARIO CANADA

THESE DRAWINGS AND SPECIFICATIONS ARE THE PROPERTY OF EDAC INC.,AND SHALL NOT BE REPRODUCED, OR COPIED OR USED AS THE BASIS FOR THE MANUFACTURE OR SALE OF APPARATUS WITHOUT WRITTEN PERMISSION.