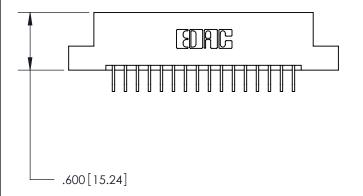

THIS IS A C.A.D. GENERATED DRAWING DO NOT MAKE MANUAL REVISIONS TO MASTER.

ISSUE NUMBER ORIGINAL

846/896 SERIES HIGH TEMP CARD EDGE CONNECTOR PART NUMBER: 896-032-559-207

**EDAC INC** TORONTO, ONTARIO CANADA

THESE DRAWINGS AND SPECIFICATIONS ARE THE PROPERTY OF EDAC INC., AND SHALL NOT BE REPRODUCED, OR COPIED OR USED AS THE BASIS FOR THE MANUFACTURE OR SALE OF APPARATUS WITHOUT WRITTEN PERMISSION.

| ACAD REFERENCE NO. | 846-ENG-MASTER   |
|--------------------|------------------|
| DRAWN: J.LEE       | DATE: APR. 22/09 |
| CHECKED:           | DATE:            |
| SCALE: 1:1         | SHEET 1 OF 2     |
| DRAWING NUMBER     | ISSUE            |
| 846-FNG-MASTER     | 1                |