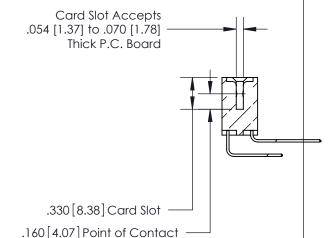

<u>Contact Dimensions:</u>
559-90 Degree Bend (Code 541 Contacts)
See Sheet 2 for Contact Code 555, 556, 558, 559, 560 Dimensions

- INSULATOR MATERIAL: THERMOPLASTIC POLYESTER, UL 94V-0 CONTACT MATERIAL; COPPER, NICKEL, TIN ALLOY CA-725
- CONTACT PLATING: GOLD ON THE MATING AREA, TIN-LEAD ON THE CONTACT TAILS, NICKEL UNDERPLATE

**Contact Code 560** 

INSULATOR MATERIAL: THERMOPLASTIC POLYESTER, UL 94V-0 CONTACT MATERIAL; COPPER, NICKEL, TIN ALLOY CA-725 CONTACT PLATING: GOLD ON THE MATING AREA, TIN-LEAD ON THE CONTACT TAILS, NICKEL UNDERPLATE

**Contact Code 558** 

## 846/896 SERIES HIGH TEMP CARD EDGE CONNECTOR CONTACT CODE 555,556,558,559,560 DIMENSIONS

.150 [3.81]

YOUR CONNECTION TO QUALITY & SERVICE

**Contact Code 559** 

**EDAC INC** TORONTO, ONTARIO CANADA

THESE DRAWINGS AND SPECIFICATIONS ARE THE PROPERTY OF EDAC INC.,AND SHALL NOT BE REPRODUCED, OR COPIED OR USED AS THE BASIS FOR THE MANUFACTURE OR SALE OF APPARATUS WITHOUT WRITTEN PERMISSION.