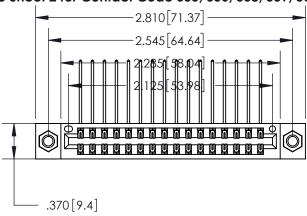

THIS IS A C.A.D. GENERATED DRAWING DO NOT MAKE MANUAL REVISIONS TO MASTER.

ISSUE NUMBER ORIGINAL

846/896 SERIES HIGH TEMP CARD EDGE CONNECTOR PART NUMBER: 896-032-559-207

**EDAC INC** TORONTO, ONTARIO CANADA

THESE DRAWINGS AND SPECIFICATIONS ARE THE PROPERTY OF EDAC INC., AND SHALL NOT BE REPRODUCED, OR COPIED OR USED AS THE BASIS FOR THE MANUFACTURE OR SALE OF APPARATUS WITHOUT WRITTEN PERMISSION.

| ACAD REFERENCE NO. | 846-ENG-MASTER   |
|--------------------|------------------|
| DRAWN: J.LEE       | DATE: APR. 22/09 |
| CHECKED:           | DATE:            |
| SCALE: 1:1         | SHEET 1 OF 2     |
| DRAWING NUMBER     | ISSUE            |
| 846-FNG-MASTER     | 1                |