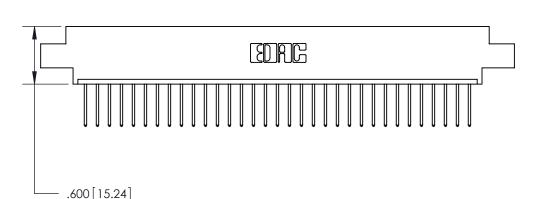

THIS IS A C.A.D. GENERATED DRAWING DO NOT MAKE MANUAL REVISIONS TO MASTER.

ISSUE NUMBER

ORIGINAL

1

.060 [1.52] .200 [5.08] .210[5.33] -.660 [16.76]

.060 [1.52] .150 [3.81] .260[6.6] -**Outside Tails** .660[16.76]

**Outside Tails** 

|  | ACAD REFERENCE NO. |       | 846-ENG-MASTER   |        |
|--|--------------------|-------|------------------|--------|
|  | DRAWN:             | J.LEE | DATE: APR. 22/09 |        |
|  | CHECKED:           |       | DATE:            |        |
|  | SCALE:             | 1:1   | SHEET            | 2 OF 2 |
|  | DRAWING NUMBER     |       | ISSUE            |        |