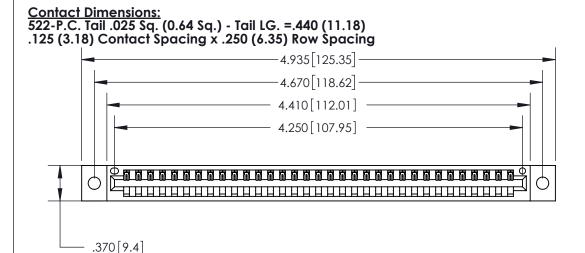

THIS IS A C.A.D. GENERATED DRAWING DO NOT MAKE MANUAL REVISIONS TO MASTER.

ISSUE NUMBER ORIGINAL

Card Slot Accepts .054 [1.37] to .070 [1.78] Thick P.C. Board .330 [8.38] Card Slot .160 [4.07] Point of Contact -

INSULATOR MATERIAL: THERMOPLASTIC POLYESTER, UL 94V-0 CONTACT MATERIAL; COPPER, NICKEL, TIN ALLOY CA-725

CONTACT PLATING: GOLD ON THE MATING AREA, TIN-LEAD ON THE CONTACT TAILS, NICKEL UNDERPLATE

846/896 SERIES HIGH TEMP CARD EDGE CONNECTOR PART NUMBER: 896-033-522-602