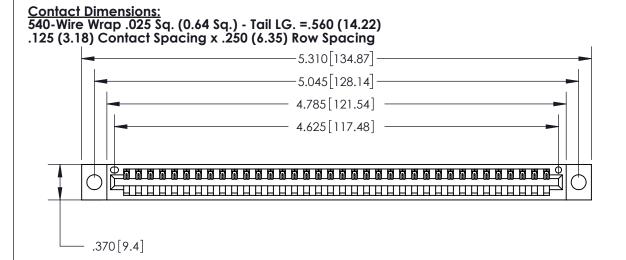

## 846/896 SERIES HIGH TEMP CARD EDGE CONNECTOR PART NUMBER: 896-036-540-604

YOUR CONNECTION TO QUALITY & SERVICE

**EDAC INC** TORONTO, ONTARIO CANADA

THESE DRAWINGS AND SPECIFICATIONS ARE THE PROPERTY OF EDAC INC.,AND SHALL NOT BE REPRODUCED, OR COPIED OR USED AS THE BASIS FOR THE MANUFACTURE OR SALE OF APPARATUS WITHOUT WRITTEN PERMISSION.

| ACAD REFERENCE NO. |        | 846-ENG-MASTER |           |
|--------------------|--------|----------------|-----------|
| DRAWN:             | J.LEE  | DATE: AF       | PR. 22/09 |
| CHECKED:           |        | DATE:          |           |
| SCALE:             | 1:1    | SHEET          | OF 2      |
| DRAWING N          | NUMBER | •              | ISSUE     |
| 846-ENG-MASTER     |        |                | 1         |