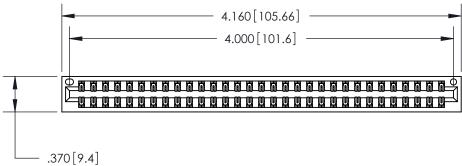

<u>Contact Dimensions:</u> 556-Extender Board Bend (Code 520 Contacts) See Sheet 2 for Contact Code 555, 556, 558, 559, 560 Dimensions

THIS IS A C.A.D. GENERATED DRAWING DO NOT MAKE MANUAL REVISIONS TO MASTER.

ISSUE NUMBER

ORIGINAL

Card Slot Accepts .054 [1.37] to .070 [1.78] Thick P.C. Board .330[8.38] Card Slot -.160 [4.07] Point of Contact -

INSULATOR MATERIAL: THERMOPLASTIC POLYESTER, UL 94V-0 CONTACT MATERIAL; COPPER, NICKEL, TIN ALLOY CA-725

CONTACT PLATING: GOLD ON THE MATING AREA, TIN-LEAD ON THE CONTACT TAILS, NICKEL UNDERPLATE

846/896 SERIES HIGH TEMP CARD EDGE CONNECTOR PART NUMBER: 896-062-556-201

YOUR CONNECTION TO QUALITY & SERVICE

**EDAC INC** TORONTO, ONTARIO CANADA