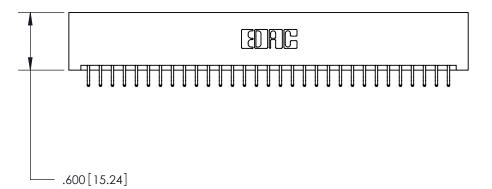

<u>Contact Dimensions:</u> 556-Extender Board Bend (Code 520 Contacts) See Sheet 2 for Contact Code 555, 556, 558, 559, 560 Dimensions

THIS IS A C.A.D. GENERATED DRAWING DO NOT MAKE MANUAL REVISIONS TO MASTER.

ISSUE NUMBER

ORIGINAL

Card Slot Accepts .054 [1.37] to .070 [1.78] Thick P.C. Board .330[8.38] Card Slot -.160 [4.07] Point of Contact -

INSULATOR MATERIAL: THERMOPLASTIC POLYESTER, UL 94V-0 CONTACT MATERIAL; COPPER, NICKEL, TIN ALLOY CA-725

CONTACT PLATING: GOLD ON THE MATING AREA, TIN-LEAD ON THE CONTACT TAILS, NICKEL UNDERPLATE

846/896 SERIES HIGH TEMP CARD EDGE CONNECTOR PART NUMBER: 896-062-556-201

YOUR CONNECTION TO QUALITY & SERVICE

**EDAC INC** TORONTO, ONTARIO CANADA