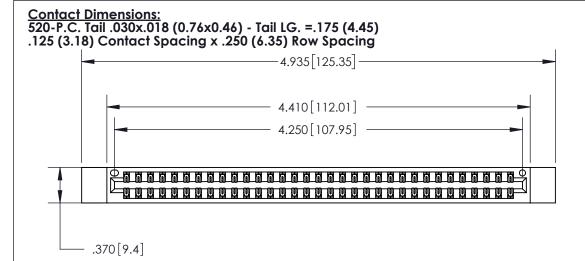

## 846/896 SERIES HIGH TEMP CARD EDGE CONNECTOR PART NUMBER: 896-066-520-812

YOUR CONNECTION TO QUALITY & SERVICE

**EDAC INC** TORONTO, ONTARIO CANADA

THESE DRAWINGS AND SPECIFICATIONS ARE THE PROPERTY OF EDAC INC.,AND SHALL NOT BE REPRODUCED, OR COPIED OR USED AS THE BASIS FOR THE MANUFACTURE OR SALE OF APPARATUS WITHOUT WRITTEN PERMISSION.

|  | ACAD REFERENCE NO. | 846-ENG-MASTER   |  |
|--|--------------------|------------------|--|
|  | DRAWN: J.LEE       | DATE: APR. 22/09 |  |
|  | CHECKED:           | DATE:            |  |
|  | SCALE: 1:1         | SHEET 1 OF 2     |  |
|  | DRAWING NUMBER     | ISSUE            |  |
|  | 846-ENG-MASTER     | 1                |  |