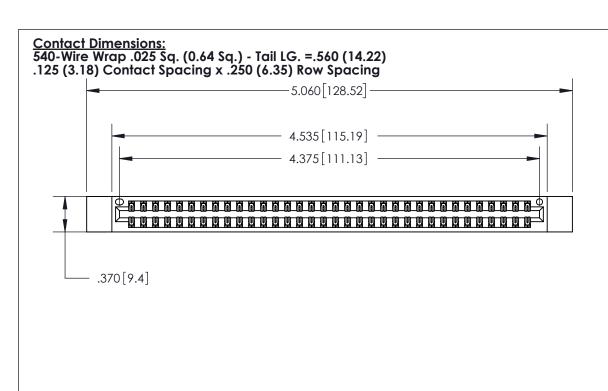

## 846/896 SERIES HIGH TEMP CARD EDGE CONNECTOR PART NUMBER: 896-068-540-212

YOUR CONNECTION TO QUALITY & SERVICE

**EDAC INC** TORONTO, ONTARIO CANADA

THESE DRAWINGS AND SPECIFICATIONS ARE THE PROPERTY OF EDAC INC.,AND SHALL NOT BE REPRODUCED, OR COPIED OR USED AS THE BASIS FOR THE MANUFACTURE OR SALE OF APPARATUS WITHOUT WRITTEN PERMISSION.

| ACAD REFERENCE NO. | 846-ENG-MASTER   |       |
|--------------------|------------------|-------|
| DRAWN: J.LEE       | DATE: APR. 22/09 |       |
| CHECKED:           | DATE:            |       |
| SCALE: 1:1         | SHEET 1          | OF 2  |
| DRAWING NUMBER     |                  | ISSUE |
| 846-ENG-MASTER     | 1                |       |