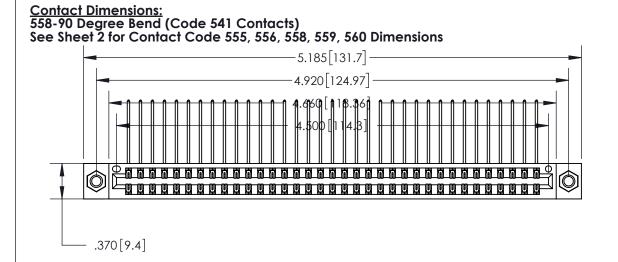

THIS IS A C.A.D. GENERATED DRAWING DO NOT MAKE MANUAL REVISIONS TO MASTER.

ISSUE NUMBER ORIGINAL

.054 [1.37] to .070 [1.78] Thick P.C. Board .330 [8.38] Card Slot

Card Slot Accepts

.160 [4.07] Point of Contact -

INSULATOR MATERIAL: THERMOPLASTIC POLYESTER, UL 94V-0 CONTACT MATERIAL; COPPER, NICKEL, TIN ALLOY CA-725 CONTACT PLATING: GOLD ON THE MATING AREA, TIN-LEAD

ON THE CONTACT TAILS, NICKEL UNDERPLATE

.600 [15.24]

## 846/896 SERIES HIGH TEMP CARD EDGE CONNECTOR PART NUMBER: 896-070-558-807

YOUR CONNECTION TO QUALITY & SERVICE

**EDAC INC** TORONTO, ONTARIO CANADA

THESE DRAWINGS AND SPECIFICATIONS ARE THE PROPERTY OF EDAC INC.,AND SHALL NOT BE REPRODUCED, OR COPIED OR USED AS THE BASIS FOR THE MANUFACTURE OR SALE OF APPARATUS WITHOUT WRITTEN PERMISSION.