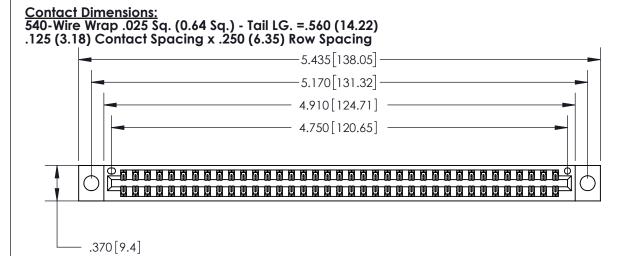

846/896 SERIES HIGH TEMP CARD EDGE CONNECTOR PART NUMBER: 896-074-540-804

YOUR CONNECTION TO QUALITY & SERVICE

**EDAC INC** TORONTO, ONTARIO CANADA

THESE DRAWINGS AND SPECIFICATIONS ARE THE PROPERTY OF EDAC INC.,AND SHALL NOT BE REPRODUCED, OR COPIED OR USED AS THE BASIS FOR THE MANUFACTURE OR SALE OF APPARATUS WITHOUT WRITTEN PERMISSION.