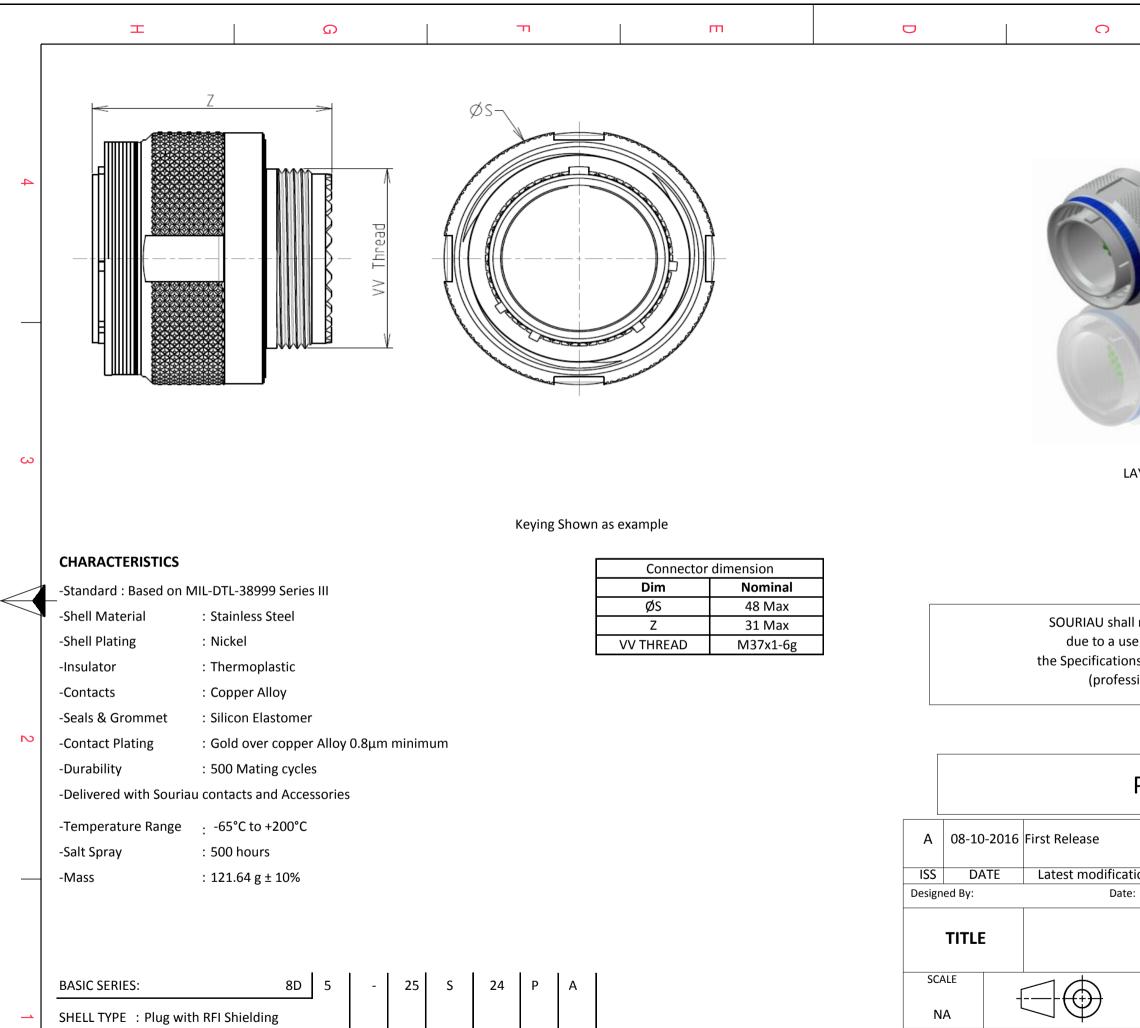

|--|

SHELL SIZE: 25

PLATING : S = Nickel

Н

G

F

CONTACT TYPE : PIN(500 Matings)

Е

CONTACT LAYOUT : 25-24

ORIENTATION : A

FORMAT A3

D

**SOURIAU** 

| $\Psi$ |
|--------|
| WWV    |
|        |
|        |

С

| I                                                                                                                                                                                                              | Ξ                             |                            | A |       |   |  |
|----------------------------------------------------------------------------------------------------------------------------------------------------------------------------------------------------------------|-------------------------------|----------------------------|---|-------|---|--|
|                                                                                                                                                                                                                |                               |                            |   |       |   |  |
|                                                                                                                                                                                                                |                               |                            |   |       |   |  |
|                                                                                                                                                                                                                |                               |                            |   |       |   |  |
|                                                                                                                                                                                                                |                               | <i>f f f f f f f f f f</i> |   |       |   |  |
|                                                                                                                                                                                                                |                               |                            |   |       |   |  |
| LAYOUT SHOWN AS EXA                                                                                                                                                                                            | MPLF                          |                            |   |       | 3 |  |
|                                                                                                                                                                                                                |                               |                            |   |       |   |  |
|                                                                                                                                                                                                                |                               |                            |   |       |   |  |
|                                                                                                                                                                                                                |                               |                            |   |       |   |  |
| all not be liable for any non-conformity or damage<br>use of the Products which does not comply with<br>ons issued by either of the Parties or by a third party<br>essional recommendation, technical notice.) |                               |                            |   |       |   |  |
| CountryJurisdiction & Control ListFRNot Listed                                                                                                                                                                 |                               |                            |   |       | 2 |  |
| PN: 8D525S24PA                                                                                                                                                                                                 |                               |                            |   |       |   |  |
|                                                                                                                                                                                                                |                               |                            |   |       |   |  |
| ation - by                                                                                                                                                                                                     | MOD N°                        |                            |   |       |   |  |
| te: CUSTOMER DRAWING                                                                                                                                                                                           |                               |                            |   |       |   |  |
| Stainless Steel Plug 8D series                                                                                                                                                                                 |                               |                            |   |       |   |  |
| General linear<br>Tolerances:                                                                                                                                                                                  | NPRDS / PROJECT<br><b>859</b> |                            |   |       |   |  |
| ± This document is the property of<br>SOURIAU   W.SOURIAU.COM it must not be reproduced or<br>communicated without permission                                                                                  |                               |                            |   |       | 1 |  |
| SOURIAU I                                                                                                                                                                                                      | DRG N°                        |                            |   | SHEET |   |  |
| 8D525S24                                                                                                                                                                                                       |                               |                            |   |       |   |  |
| BA                                                                                                                                                                                                             |                               |                            |   |       |   |  |