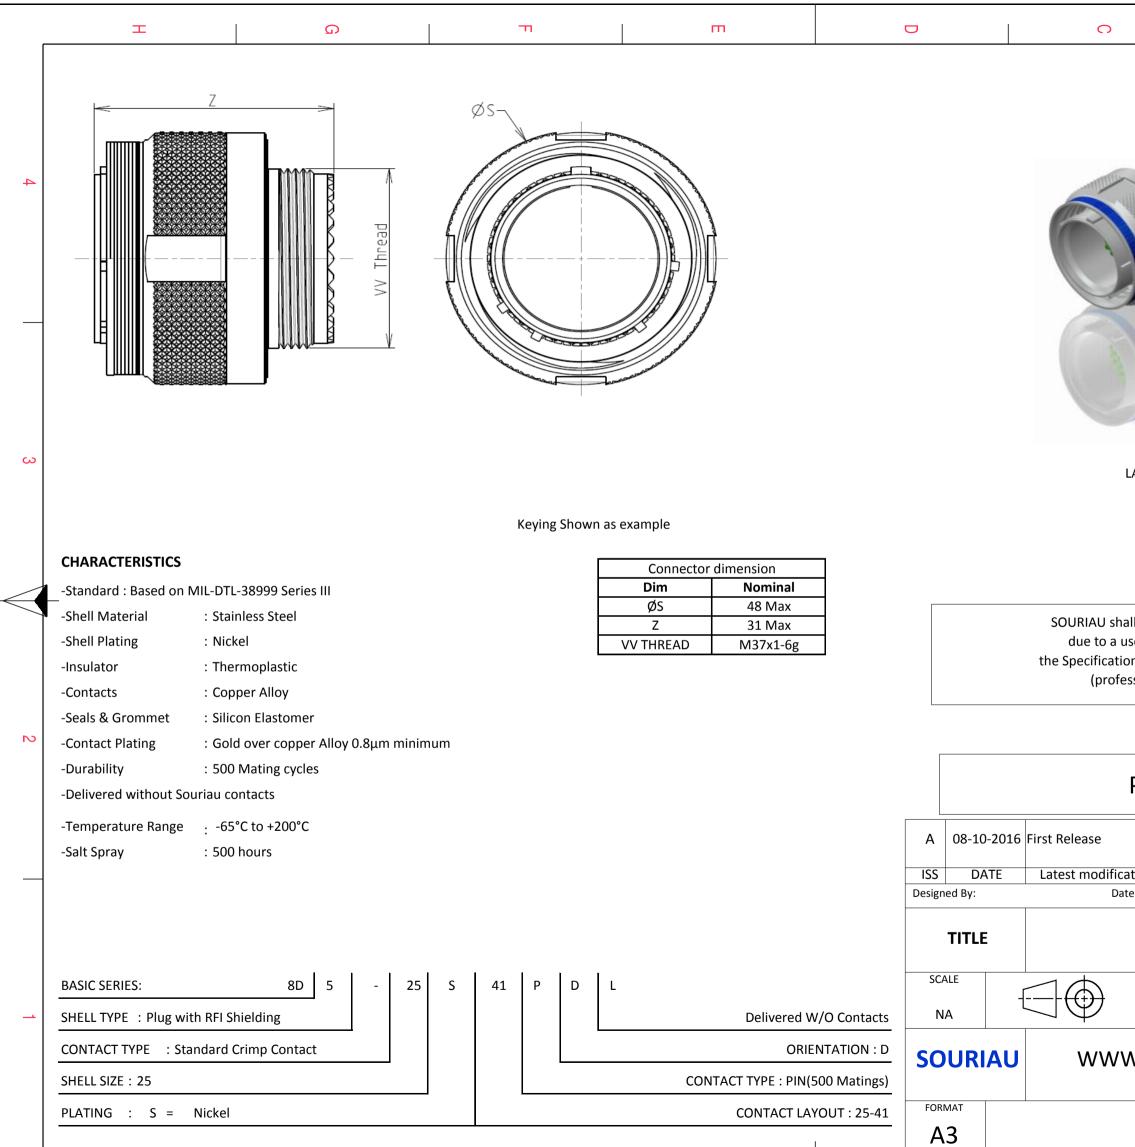

F

Е

D

С

Н

G

| B                                                                                                                                                                                                                                                                                                | B                                        |              |   |  |  |  |
|--------------------------------------------------------------------------------------------------------------------------------------------------------------------------------------------------------------------------------------------------------------------------------------------------|------------------------------------------|--------------|---|--|--|--|
|                                                                                                                                                                                                                                                                                                  |                                          |              | 4 |  |  |  |
| LAYOUT SHOWN AS EXAMPLE                                                                                                                                                                                                                                                                          |                                          |              | 3 |  |  |  |
| all not be liable for any non-conformity or damage<br>use of the Products which does not comply with<br>ons issued by either of the Parties or by a third party<br>essional recommendation, technical notice.)<br><u>Country</u> Jurisdiction & Control List<br>FR Not Listed<br>PN: 8D525S41PDL |                                          |              |   |  |  |  |
| ation - by MOD N°<br>te: CUSTOMER DRAWING                                                                                                                                                                                                                                                        |                                          |              |   |  |  |  |
| Stainless Steel Plu General linear Tolerances: ±                                                                                                                                                                                                                                                 | Steel Plug 8D series NPRDS / PROJECT 859 |              |   |  |  |  |
| W.SOURIAU.COM       This document is the property of SOURIAU         it must not be reproduced or communicated without permission                                                                                                                                                                |                                          |              |   |  |  |  |
| SOURIAU DRG N<br>8D525S41PDL-C                                                                                                                                                                                                                                                                   |                                          | SHEET<br>1/2 |   |  |  |  |
| В                                                                                                                                                                                                                                                                                                | A                                        |              |   |  |  |  |