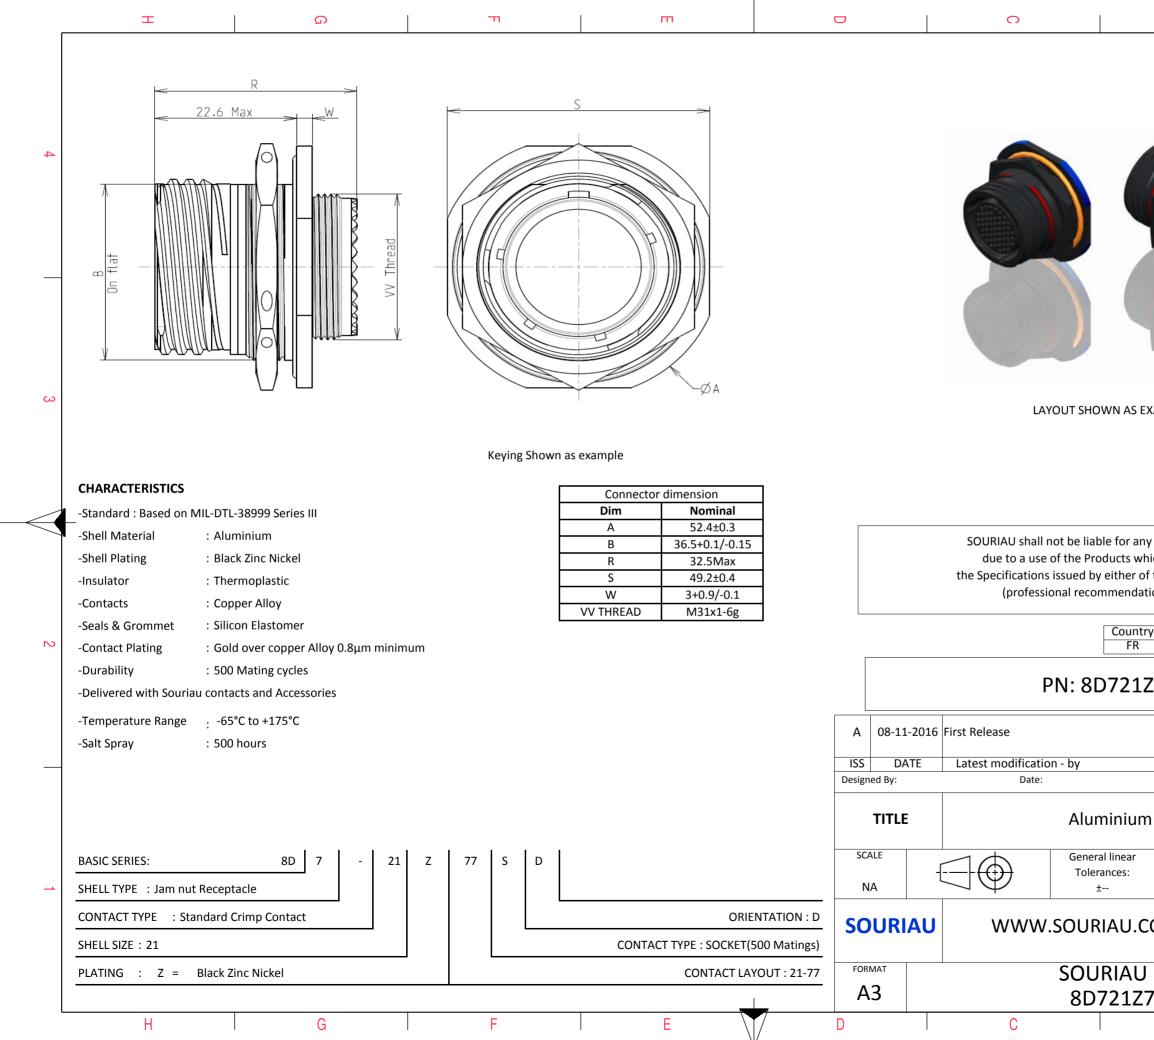

|                                                                                                    | Ξ                                       |                  | A         |        |   |  |  |  |
|----------------------------------------------------------------------------------------------------|-----------------------------------------|------------------|-----------|--------|---|--|--|--|
|                                                                                                    |                                         |                  |           |        |   |  |  |  |
|                                                                                                    |                                         |                  |           |        |   |  |  |  |
|                                                                                                    | -                                       |                  |           |        |   |  |  |  |
|                                                                                                    |                                         |                  |           |        |   |  |  |  |
|                                                                                                    | 1                                       |                  |           |        |   |  |  |  |
|                                                                                                    |                                         |                  |           |        |   |  |  |  |
|                                                                                                    | -                                       |                  |           |        |   |  |  |  |
|                                                                                                    |                                         |                  |           |        |   |  |  |  |
|                                                                                                    | 699                                     |                  |           |        |   |  |  |  |
| C EV                                                                                               |                                         |                  |           |        |   |  |  |  |
| SEX4                                                                                               | XAMPLE                                  |                  |           |        |   |  |  |  |
|                                                                                                    |                                         |                  |           |        |   |  |  |  |
|                                                                                                    |                                         |                  |           |        |   |  |  |  |
|                                                                                                    | non-conformit                           |                  |           |        |   |  |  |  |
| which does not comply with<br>or of the Parties or by a third party<br>Idation, technical notice.) |                                         |                  |           |        |   |  |  |  |
| untry                                                                                              | Jurisd                                  | liction & Cont   | rol List  |        |   |  |  |  |
| R                                                                                                  |                                         | Not Listed       |           |        | 2 |  |  |  |
| 1Z77SD                                                                                             |                                         |                  |           |        |   |  |  |  |
|                                                                                                    |                                         |                  |           |        |   |  |  |  |
|                                                                                                    |                                         | CUSTOME          | R DRAWING | MOD N° |   |  |  |  |
| um                                                                                                 | n Receptacle 8D series                  |                  |           |        |   |  |  |  |
| ar                                                                                                 | NPRDS / PROJECT                         |                  |           |        |   |  |  |  |
|                                                                                                    | 859<br>This document is the property of |                  |           |        |   |  |  |  |
| I.CC                                                                                               | M                                       | it mus<br>commun |           |        |   |  |  |  |
|                                                                                                    | DRG N°                                  |                  |           | SHEET  |   |  |  |  |
| Z7                                                                                                 | 7SD-C                                   |                  | Δ         | 1/2    | J |  |  |  |
|                                                                                                    | В                                       |                  | A         |        |   |  |  |  |
|                                                                                                    |                                         |                  |           |        |   |  |  |  |