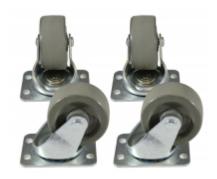

## **Light Duty Caster Set 1425PHD Series**

600 lbs|272 kg Weight Capacity

## **Features**

- Features ball bearing swivel and hard composition wheels.
- Wheel is gray in color.
- Compatible with both RCH and REFK Series.
- Caster set has a weight capacity of 600 lbs (272 kg).
- Includes mounting hardware.
- · RoHS and REACH compliant.
- Manufactured in North America

|          | Overall Height |            |                              |       | Caster Set       | Quantity | Caster      |
|----------|----------------|------------|------------------------------|-------|------------------|----------|-------------|
|          | Wheel          | Added      | <b>Hole Mounting Pattern</b> |       | Weight           | Included | with Brakes |
| Part No. | Diameter       | to Cabinet | Width                        | Depth | Capacity         | In Set   | Included    |
| 1425PHD  | 2.00           | 2.50       | 0.94                         | 2.12  | 600 lbs (272 kg) | 4        | 2           |